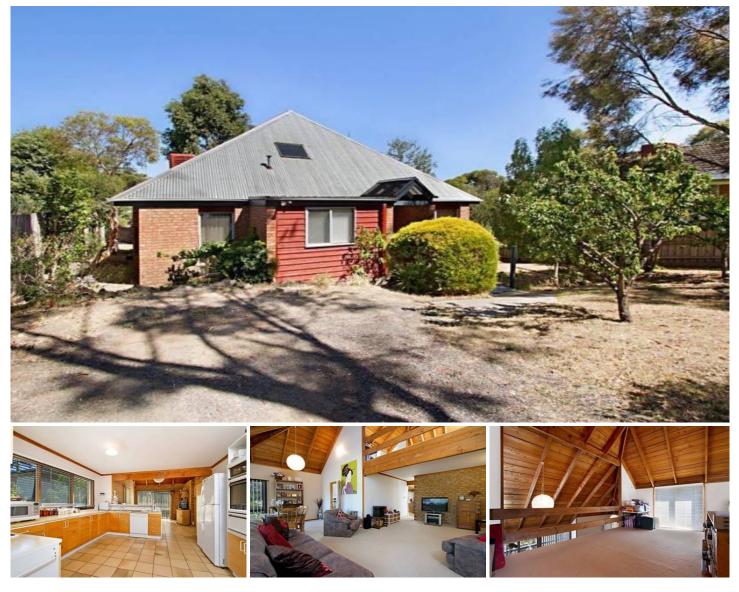

## 230 Elizabeth Drive SUNBURY VIC

As unique as they come, this amazing country style home is definitely one of a kind, situated in the heart of Sunbury close to all amenities with a substantial amount of unique features to offer. Property comprises: 3 bedrooms with BIR, master with ensuite and WIR, central bathroom with a separate toilet, kitchen with meals/living area, formal dining, spacious lounge and upstairs providing you with a generous sized loft fit for a home office /retreat. Additional features include: Evaporative cooling, gas pot belly fire, dishwasher, cathedral style ceilings, space heater and a balcony which wraps around the back of the home. If it's something original you are after this is definitely one to consider. Don't miss out on an inspection. Call us today!