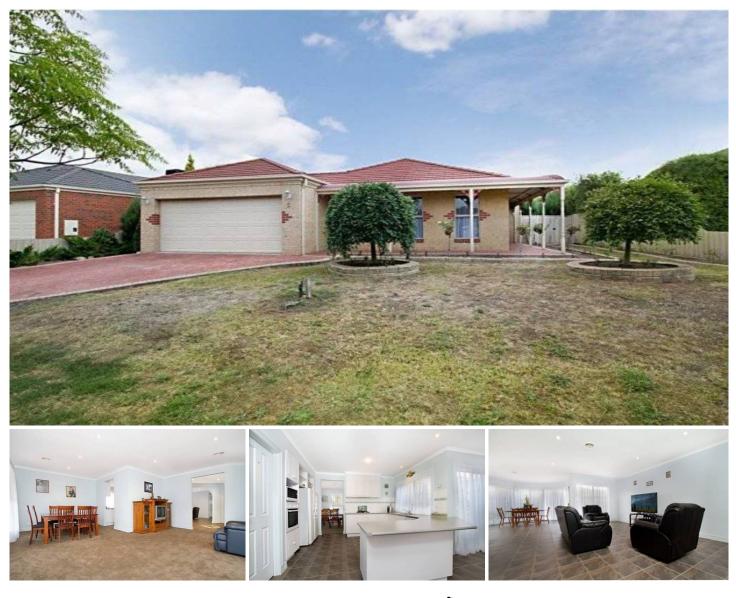

**5 Salesian Court SUNBURY VIC** 

Situated in the Rolling Meadows estate, in a quiet court location, this beautifully presented and very well maintained gem stands proud with many beneficial features to offer. Property comprises: 4 bedrooms with BIR, master with ensuite and WIR, study, open planned kitchen/meals and living area, spacious lounge, formal dining and a central bathroom with a separate toilet. Additional features include: Ducted heating, refrigerated cooling, laundry with outside access, DLUG, down lights throughout, WIP, dishwasher, alarm system and a convenient garden shed. Ready to move in with nothing to be done, this is one you don't want to miss. Call us today! 4 🛤 2 🚔 3 🚘