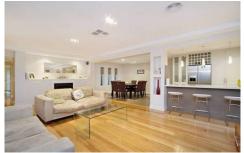

## 20 Murdoch Court SUNBURY VIC

WATCH VIDEO NOW - Situated within close proximity to sporting facilities, schools, parks and offering easy access to the Tullamarine Freeway this stunning home only gets better once you step inside. Property comprises: 3 spacious bedrooms all with BIR's, master with a full ensuite and WIR, central bathroom with a separate toilet, a study with its own private courtyard, an open plan kitchen with a breakfast bar within a huge dining/lounge area. Once you step outside it just gets better! With low maintenance gardens and a beautiful sandstone paved area, covered alfresco entertaining area with a heated spa.

Additional features include ducted heating, evaporative cooling, DLUG, beautifully polished floorboards, kitchen with dishwasher, stainless steel appliances and Cesar stone bench tops, flawlessly finished architraves, skirting boards, bulk heads and internal access from the garage with ample storage cupboards. This immaculate home