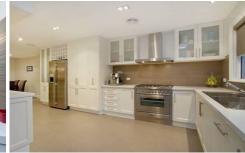

Additional features include ducted heating, evaporative cooling, DLUG, beautifully polished floorboards, kitchen with dishwasher, stainless steel appliances and Cesar stone bench tops, flawlessly finished architraves, skirting boards, bulk heads and internal access from the garage with ample storage cupboards. This immaculate home