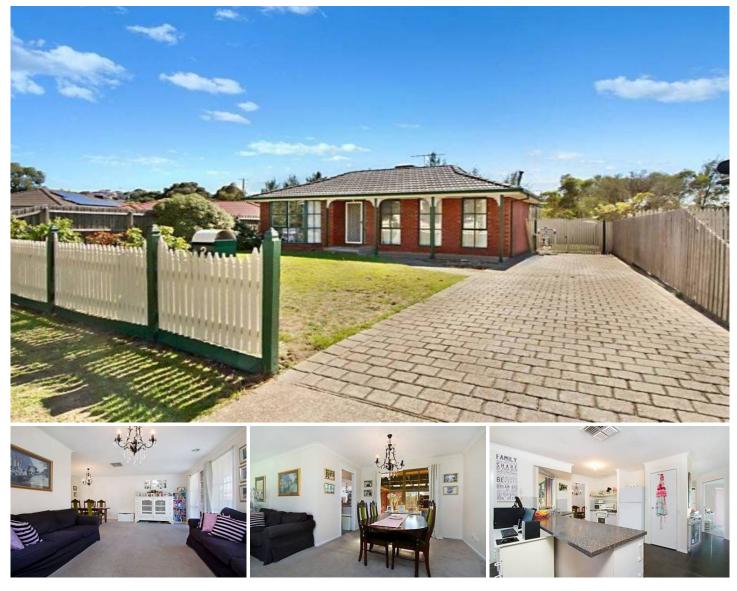

## 2 Nimo Court SUNBURY VIC

What a fantastic way to start out in Sunbury's flourishing market. Encouraging all first home buyers and astute investors to take a look inside this lovingly maintained home which has everything you could hope for! Situated in the much desired Killara Estate and located in a quite court location enjoy being close to shops, schools & transport! Set behind a picket fence this home comprises of 3 bedrooms, master with BIR's and BR2 & BR3 with WIR, L-shaped lounge through to kitchen/meals area, central bathroom and laundry with outside access. Enjoy the big backyard with plenty

of room for the kids to run, a pergola area just outside meals and a garden shed/garage. Additional Features Include: Ducted heating and evaporative cooling. Be Quick to Inspect! This will not last!

SEALED BID: TUESDAY 23rd APRIL 2013 AT 6PM