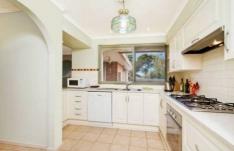

## 11 Landsborough Drive SUNBURY VIC

WATCH VIDEO NOW Situated within walking distance to local shops and supermarkets, public transport, parks and schools, this single story brick veneer home has much to offer and is in immaculate condition. Property comprises: 3 bedrooms with BIRs, a central bathroom with a separate toilet, 2 great sized living zones and an updated kitchen. Outside provides you with a fantastic undercover decked out entertaining area with outdoor blinds to close off, a great feature all year round. A great workman's shed is also included in this wonderful package, all situated on big block with plenty of room to move with this beautifully maintained backyard.

Additional features include: Ducted heating, split system cooling, a DLUG, Kitchen with stainless steel appliances, dishwasher and a shed. with all amenities located within close proximity from your front door step and the home being presented in a flawless condition you really couldn't