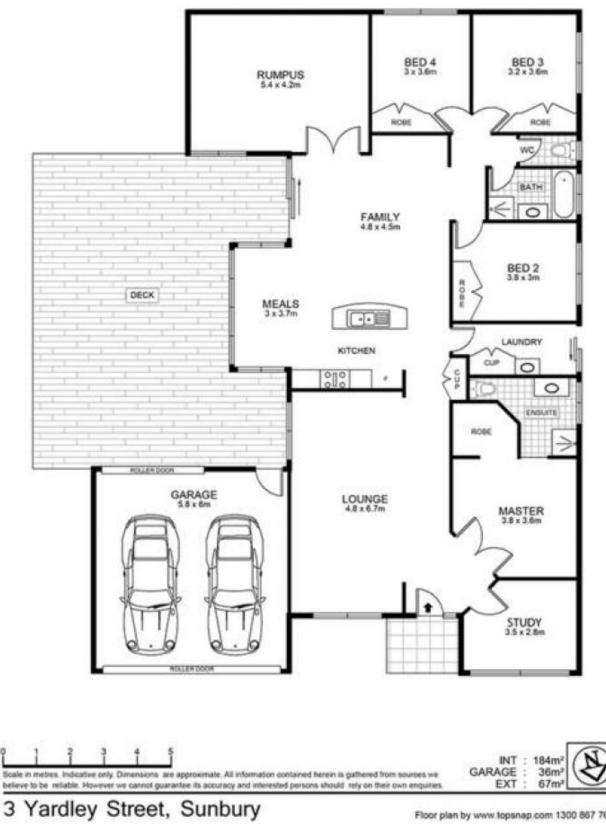

## **3 Yardley Street SUNBURY VIC**

Situated in a quiet location in the ever popular Ashfield Estate comes an opportunity which would make the perfect home sweet home. Enjoy a well thought floor plan with great open plan living proportions and a modern feel, this will certainly not disappoint anyone. Property comprises; 4BR's all with BIR plus study, master with WIR and ensuite, enjoy multiple living spaces including what could make a perfect theatre room and kitchen complete with dishwasher. Additional Features Include: ducted heating, evaporative cooling, central bathroom and DLUG with rear access. Be Quick To Inspect as this will not last long! ID required at open for inspections.

View : https://www.ypa.com.au/7387900

Lisa Totaro 0410 144 215

Floor plan by www.topsnap.com 1300 867 762