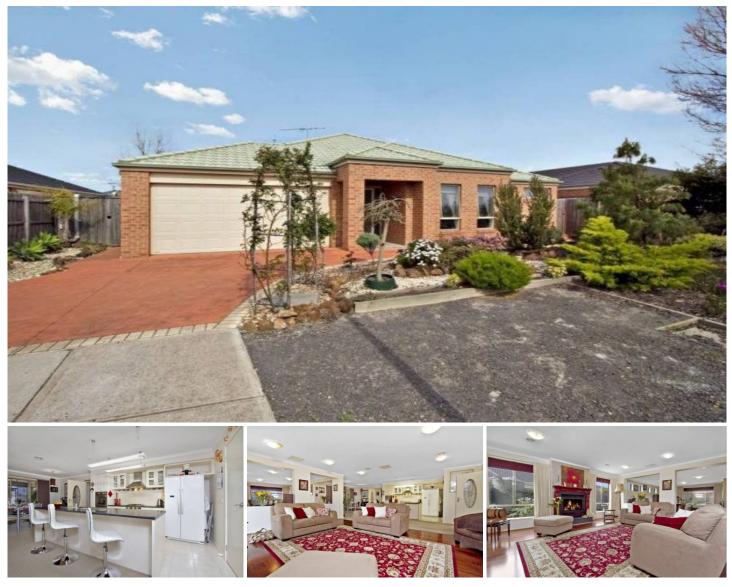

## 29 Yardley Street SUNBURY VIC

Situated in the beautiful and ever popular Ashfield Estate we have found a beautifully maintained family home which is sure to put a smile on any buyers face. With an inviting entrance hall and everything that you will love, this home comprises: 4 bedrooms all with BIR's, master with WIR & ensuite, 2 generous sized living areas which is open plan to the kitchen and meals, kitchen features walk in pantry & dishwasher, central bathroom and landscaped gardens which surround an alfresco area perfect for entertaining. Additional Features Include, solar panels, fireplace, ducted heating, evaporative cooling, garden shed, DLUG with internal access & 1100L water tank. Call us today for your inspection!