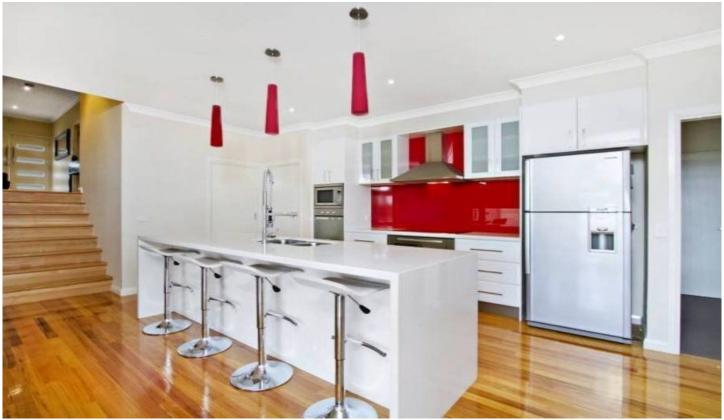

## 6 Hanke Place SUNBURY VIC

Like flicking through the pages of a glossy magazine, we have found something spectacular which is sure to put a smile on any buyers face. Perfect for the whole family to enjoy, there is plenty you will love once you walk through. Perfectly presented like a display home, with timber floors throughout and 9ft ceilings. This home comprises 4 bedrooms (with BIR's and built in shelving and draws) plus study, huge master with his and hers WIR and ensuite with double basin. Featuring a split level and open floor plan with multiple living zones including theatre room, formal lounge, meals/living/kitchen, quality kitchen features, dishwasher, butler's pantry, double ovens and caesar stone waterfall bench top. Entertaining will be easy once you open bi-fold doors which lead out to a great alfresco area surrounded by manicured gardens in the backyard. Additional Features Include: evaporative cooling, ducted heating, ducted vacuum, huge laundry with external