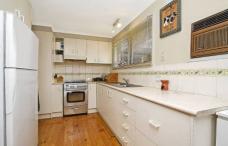

## 47 Keith Avenue SUNBURY VIC

At an affordable, entry level price range, here is something which we highly recommend as a great start for first home buyers or astute investors. With a little TLC needed, this home comprises; timber floors throughout, 3 bedrooms with BIR's plus study/4th bedroom, master with WIR & ensuite and kitchen with adjoining meals which overlooks living area. Additional Features Include: central bathroom, ducted heating, large garage with adjoining carport, roller shutters, laundry with outside access and garden shed. ID required at open for inspections.