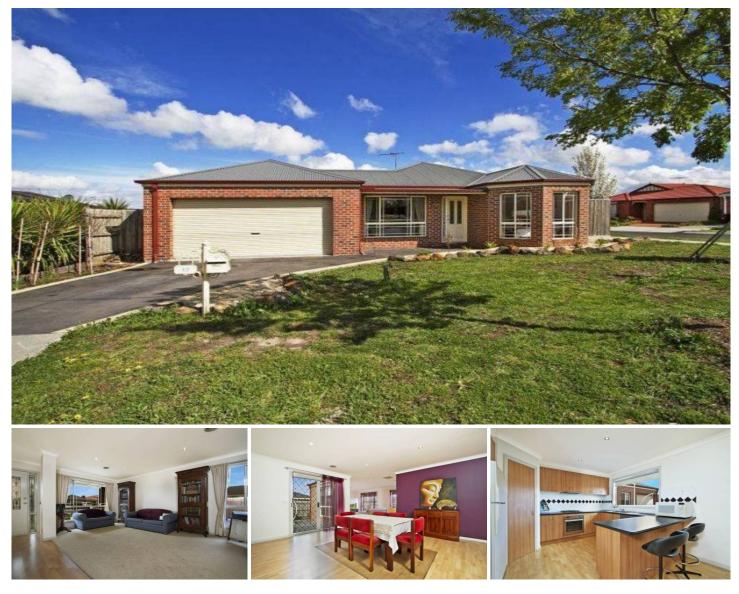

## **17 Yardley Street SUNBURY VIC**

This young family home is sure to put a smile on any buyers face. Set in the much desired and ever popular Ashfield Estate, this home has all the right boxes ticked and is waiting for its new proud owner. Presenting, 4 bedrooms all with BIR's, master with ensuite and WIR, multiple living zones with a good sized kitchen (includes dishwasher) and adjoining meals. Additional Features Include: DLUG with rear access, ducted heating & evaporative cooling, down lights throughout, central bathroom and laundry with outside access. Be Quick To Inspect! This won't last long! 4 🛤 2 🚔 2 🚔