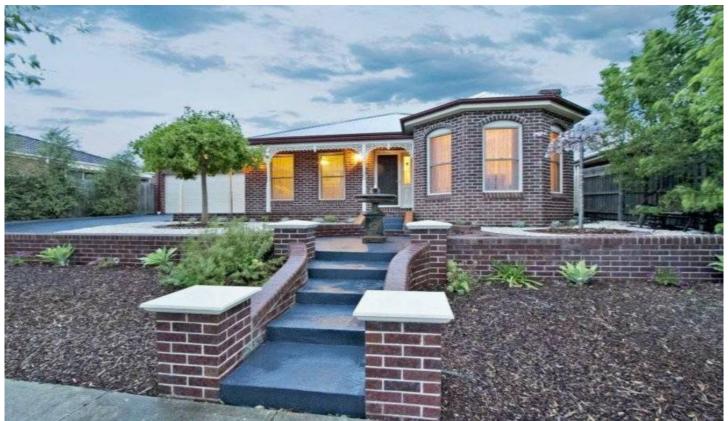

## 9 Mountain Ash Drive SUNBURY VIC

An impressive residence has just come onto the market in a top location which is none other than the Jackson's Hill Estate. If quality & style is what you're looking for then this is perfect and is sure to make you smile. This Victorian inspired home is complete with timber floors, tall ceilings, decorate cornices, ceiling rosettes and comprises 3 spacious bedrooms all with BIR's plus study, master bedroom with WIR and ensuite. Upon entrance you are greeted with a formal living zone with gas fireplace, through hall an open plan kitchen/meals/living area, Jarrah timber features, European appliances including kitchen dishwasher. It gets even better outside with a fabulous entertainment area, BBQ (natural gas), and has been fully landscaped all the way around. Additional Features Include: 1500lt water tank, zoned refrigerated cooling & ducted heating and remote DLUG with rear access. Call us today for your inspection!