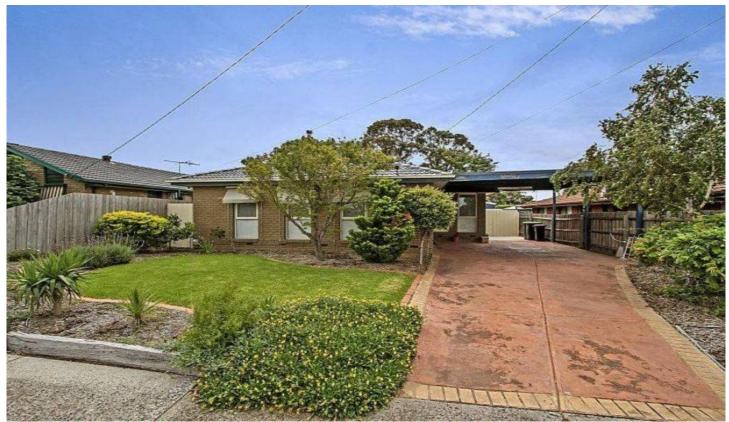

## 15 Plumpton Road DIGGERS REST VIC

This attractive residence is sure to tick all your boxes and presents a marvellous opportunity to enter the market place in an affordable price range. With a traditional floor plan, this home comprises 3 bedrooms all with BIR's, master with two way bathroom which has been fully renovated, through to L-Shaped living area and a kitchen with lots of cupboard space. With some improvements being made to the home some additional features include: ducted heating, aluminium windows, new blinds throughout, double carport, garden shed and also any tradie is going to love the huge workman's shed in a generous backyard which is complete with pergola area. Be Quick To Inspect! Call us today!