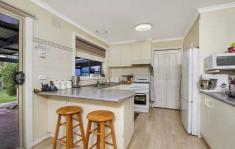

## 15 Plumpton Road DIGGERS REST VIC

This attractive residence is sure to tick all your boxes and presents a marvellous opportunity to enter the market place in an affordable price range. With a traditional floor plan, this home comprises 3 bedrooms all with BIR's, master with two way bathroom which has been fully renovated, through to L-Shaped living area and a kitchen with lots of cupboard space. With some improvements being made to the home some additional features include: ducted heating, aluminium windows, new blinds throughout, double carport, garden shed and also any tradie is going to love the huge workman's shed in a generous backyard which is complete with pergola area. Be Quick To Inspect! Call us today!