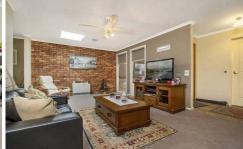

## 15 Plumpton Road DIGGERS REST VIC

This attractive residence is sure to tick all your boxes and presents a marvellous opportunity to enter the market place in an affordable price range. With a traditional floor plan, this home comprises 3 bedrooms all with BIR's, master with two way bathroom which has been fully renovated, through to L-Shaped living area and a kitchen with lots of cupboard space. With some improvements being made to the home some additional features include: ducted heating, aluminium windows, new blinds throughout, double carport, garden shed and also any tradie is going to love the huge workman's shed in a generous backyard which is complete with pergola area. Be Quick To Inspect! Call us today!