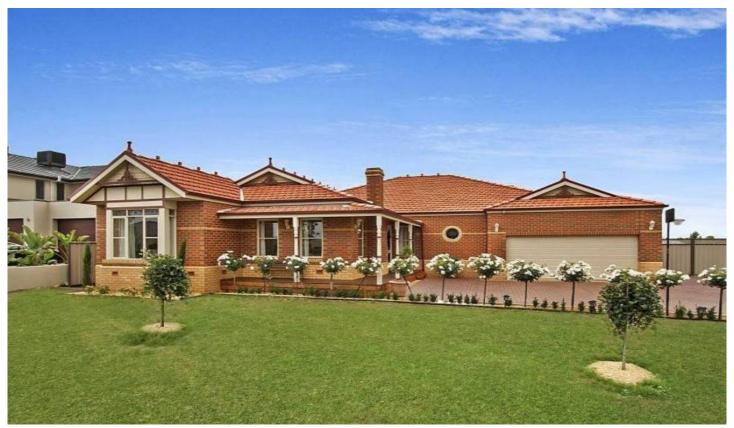

## 27 The Strand SUNBURY VIC

What a glorious home with a location to match, It is not often we come across a home of this style and magnitude! Situated in the desired Jacksons Hill Estate on 2294m2 approx of prime land this home presents an opportunity to complete the perfect picture. Upon entry you are greeted with tall ceilings, decorate cornicing & timber floors, enjoy the parents retreat area with gas heater through to master bedroom with WIR and ensuite, 4 generous bedrooms in total with BIR's plus study. The centrepiece of the home is the open plan kitchen/meals/living, kitchen with caesar stone bench tops, 900mm oven, dishwasher and huge WIP. Outside is where the fun begins, your options are endless with a blank canvas to work with, enough room for tennis court or swimming pool. Additional Features Include: DLUG, side access, garden shed, evaporative cooling and ducted heating. Call us today for your inspection!