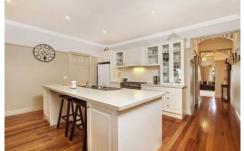

## 27 The Strand SUNBURY VIC

What a glorious home with a location to match, It is not often we come across a home of this style and magnitude! Situated in the desired Jacksons Hill Estate on 2294m2 approx of prime land this home presents an opportunity to complete the perfect picture. Upon entry you are greeted with tall ceilings, decorate cornicing & timber floors, enjoy the parents retreat area with gas heater through to master bedroom with WIR and ensuite, 4 generous bedrooms in total with BIR's plus study. The centrepiece of the home is the open plan kitchen/meals/living, kitchen with caesar stone bench tops, 900mm oven, dishwasher and huge WIP. Outside is where the fun begins, your options are endless with a blank canvas to work with, enough room for tennis court or swimming pool. Additional Features Include: DLUG, side access, garden shed, evaporative cooling and ducted heating. Call us today for your inspection!