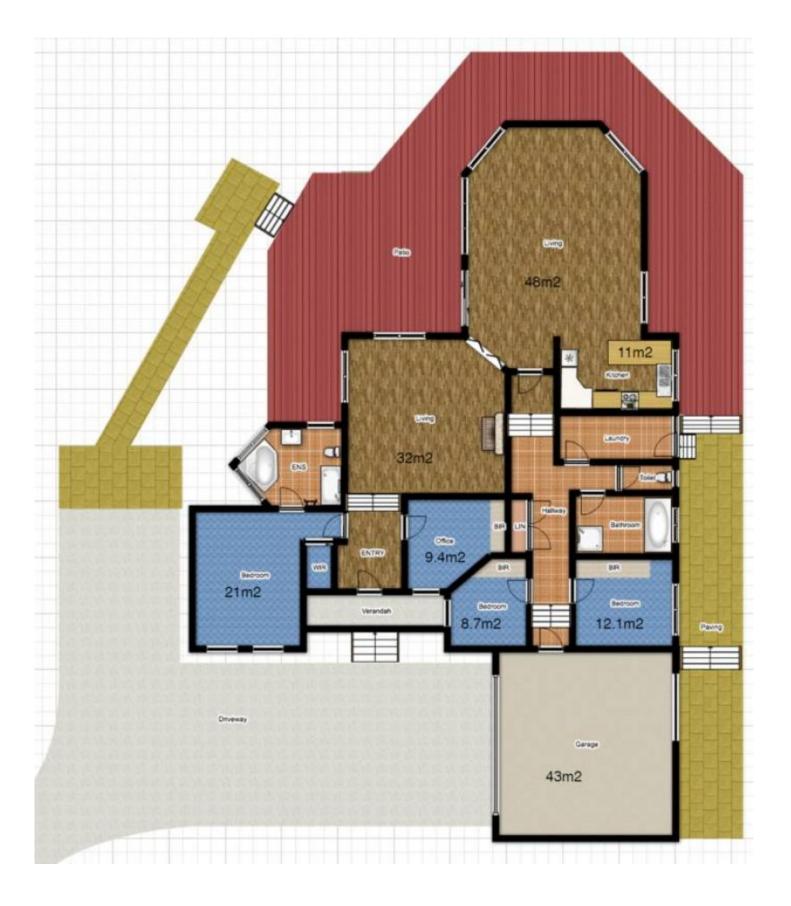

## 2 Skye Court SUNBURY VIC

With everything you want in an ideal home for the family to enjoy and entertain, we have found an absolute treasure tucked away in a court location in the prestigious Strathearn Glen Estate. You will love the warmth of this home upon entry, with its tall ceilings, timber floors, this home comprises, 4 bedrooms all with BIR's and master with WIR & ensuite (with spa). Separate living zones to be enjoyed, through to kitchen with dishwasher and an open plan adjoining meals area. Additional Features: evaporative cooling, programmable hydronic heating, large clean-air wood heater, ample driveway space through to DLUG (with remote), wrapped by an entertaining area complete with decking and pergola. Be Quick Inspect!