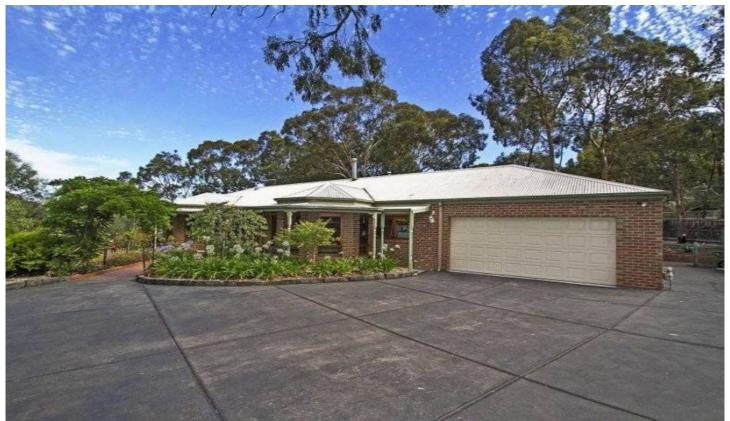

## 10 Norling Mews SUNBURY VIC

WATCH VIDEO NOW! So much you will absolutely love about this home! A home for the family and one with the lot is what to expect with this amazing property which delivers privacy as the ultimate feature. In the desired Hedland Park Estate, situated in a court location on just over 1600m2 is this home of great proportions. Property comprises 5 bedrooms all with BIR's, master with WIR & ensuite, central bathroom, a flowing floorplan with open plan kitchen/ meals/living, kitchen with dishwasher & WIP and loads of cupboard space. Additional Features Include: 8 x 6m Workman's Shed (ample DLUG), DLUG with internal access, ducted heating, evaporative cooling, coonara, water tanks (with pumps), garden shed, massive driveway fit for endless amounts of cars and access straight onto the great walking tracks onto Blind Creek just through your fence. Call us today for your inspection!