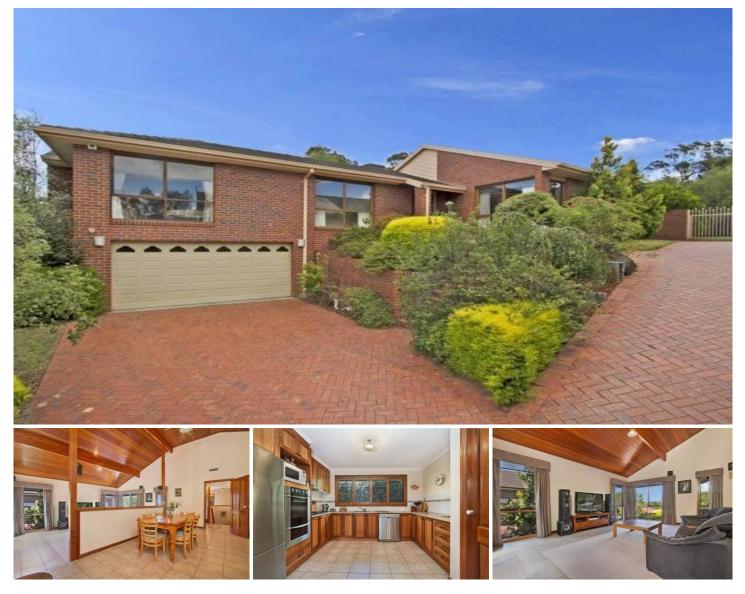

## 26 Balmoral Circuit SUNBURY VIC

WATCH VIDEO NOW! Set high up on the hills of Strathearn Glen Estate we have found an absolute ripper. With an amazing outlook and an overall great location, a smile will not come off your face from the front door to the back fence, with absolutely nothing to disappoint any astute buyer. Enjoy 2 separate step down living zones, beautiful cathedral ceilings in the family area, kitchen with adjoining meals with dishwasher and WIP, 3 bedrooms all with BIR's plus study/nook area, master with massive WIR and ensuite. It doesn't stop there ! Outside, enjoy a beautiful entertainment area surrounded by magical gardens, and your very own three-quarter tennis court for fun and games. Additional Features Include: Ducted heating, evaporative cooling, ducted vacuum, DLUG on remote with ample workshop space, split driveway which provides side access. Call us today for your inspection!