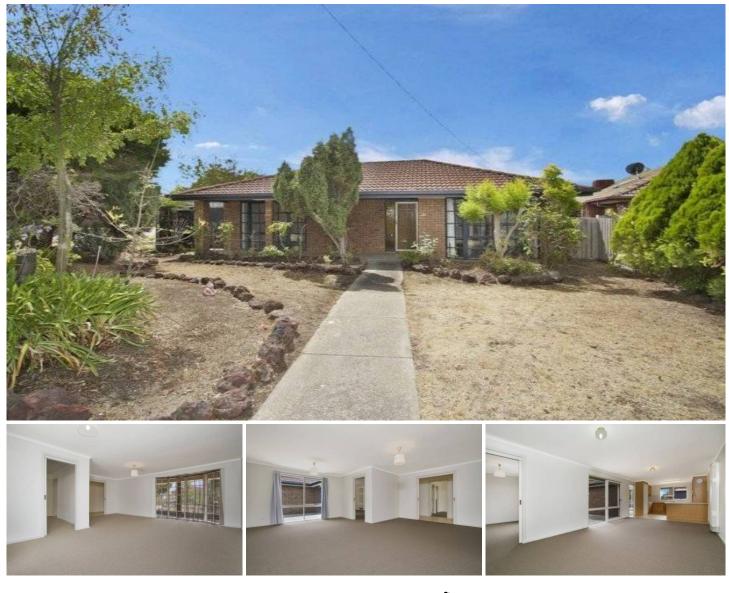

## 34 Blaxland Drive SUNBURY VIC

In an affordable price range, properties like this one generally don't last long. Be quick to inspect this fabulous home which is ideal for first home buyers or astute investors looking to add to their portfolio. With all the hard work already done for you, this home has been freshly painted throughout and new carpets have been put in. Property comprises: 3 spacious bedrooms all with BIR's, master with WIR and ensuite, great living proportions, L-shaped lounge through to kitchen and meals area. Additional features include: Single garage, heating & cooling and overall a well-proportioned floor plan. Be Quick To Inspect!