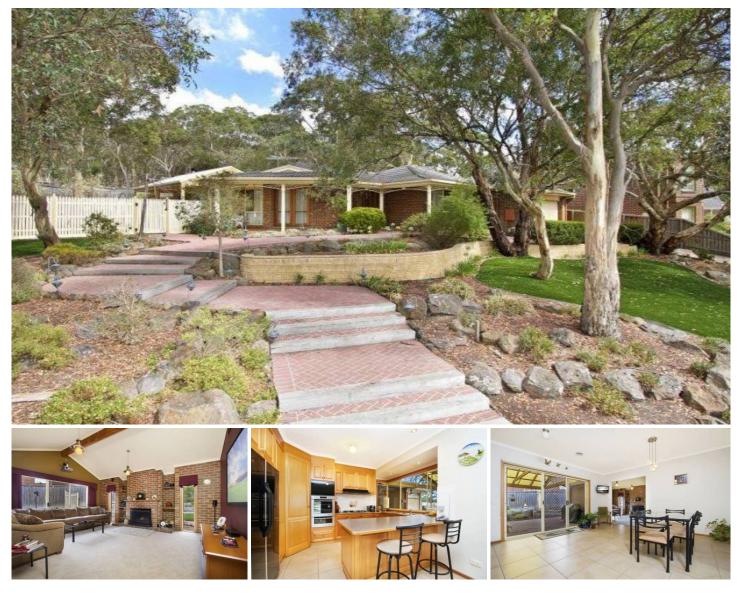

## **37 Fullwood Drive SUNBURY VIC**

Located in the highly sought Headland Park Estate, this delightful residence that delivers unsurpassable indoor and outdoor family living and entertaining, complimented by luxurious finishes throughout and plenty of extras for the whole family to enjoy. Boasting a lavish lifestyle, this home features elegant interiors, multiple living zones and an abundance of natural light throughout. With its convenient and well proportioned floor plan this home delivers 3 Bedrooms, Study, Master with FES, WIR, Stainless Steel Appliances, Double Oven, Dishwasher, Ducted Heating, Evaporative Cooling, Ducted Vacuum, Fire Place, Undercover Entertaining Area, Double Garage with Drive through Access, Out Door Pool/Spa and your own private nature reserve. This is a must see, call for an inspection today.