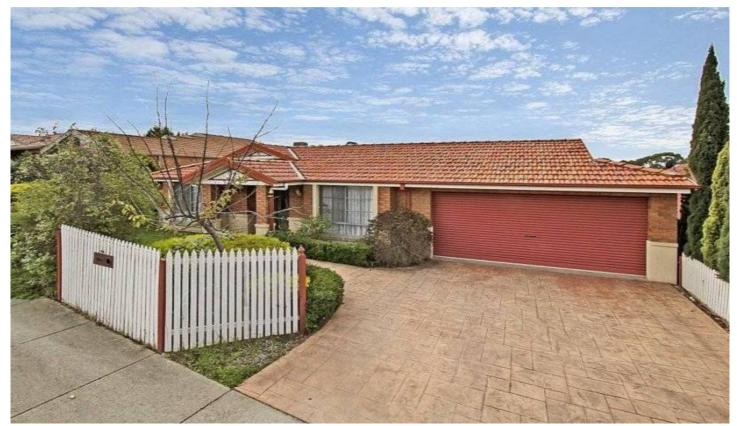

## 24 Heatherbrae Crescent SUNBURY VIC

Situated in the ever popular Strathearn Glen Estate is this perfect family home that will grow with your family every step of the way. Comprising 4 generous bedrooms, all with BIR's and master with FES, a central kitchen and adjacent meals/family area as well as an additional two separate living areas. Entertain all year round with a huge pitched roof outdoor area that will make you the envy of all your friends as well as a DLUG with access all the way through in to your back yard. Additional features include ducted heating, evap cooling and so much more. Be quick to inspect before you miss out!!!