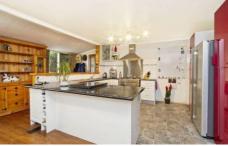

At the heart of the home is the kitchen with fantastic bench space, a 800ml oven, double draw dishwasher and plenty of cupboard space overlooking the meals area; this is a fantastic kitchen to cook up the Sunday Roast and enjoying quality time with your family.