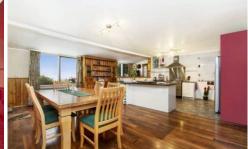

At the heart of the home is the kitchen with fantastic bench space, a 800ml oven, double draw dishwasher and plenty of cupboard space overlooking the meals area; this is a fantastic kitchen to cook up the Sunday Roast and enjoying quality time with your family.