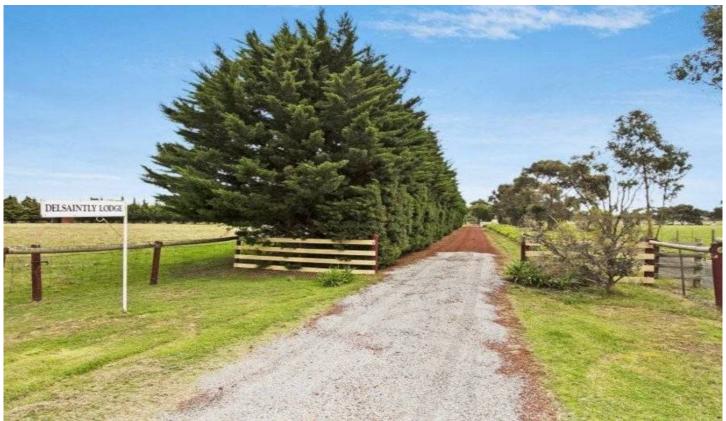

## 365 Lancefield Road SUNBURY VIC

WATCH VIDEO NOW! Delsaintly Lodge is located on 20 acres (approx.) and is ideal for the horse enthusiast with 6 paddocks, 3 day yards, 3 external stables, and 3 internal stables, round yard, fantastic water supply with dam and water tanks. Maybe you can be the next Melbourne Cup trainer. Only 15 minutes to Melbourne International Airport and 40 minutes (approx.) to Melbourne; Delsaintly Lodge is ideally located.