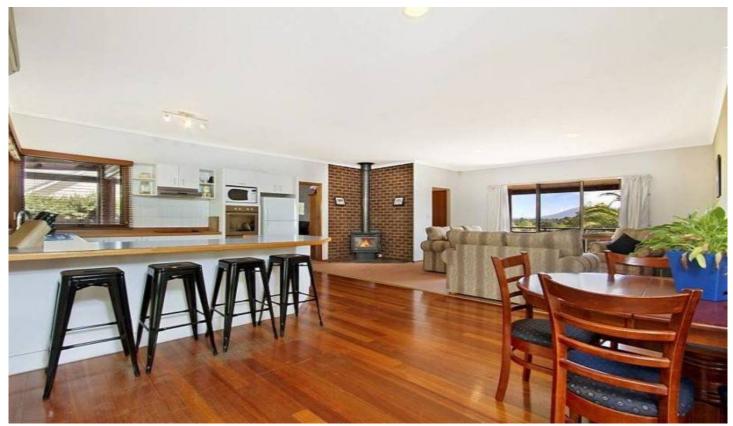

## 9 Carinya Drive GISBORNE VIC

WATCH VIDEO NOW! When style and charm come together a gorgeous home is formed. With views to Mount Macedon this home has timeless appeal.

A light filled rumpus room that is great for the kids or to set up a home theatre space. Open plan living is perfect with the huge kitchen, great bench space, dishwasher and fantastic storage overlooking the lounge room with solid wood heating. A beautiful dining area completes this family friendly space. Commanding views from your north-facing veranda and living area, privacy from your fully established gardens, great undercover outdoor entertaining area that is great for your al-fresco dining and all year outdoor living. 3 bedrooms, master with ensuite and WIR, second two with BIR's.