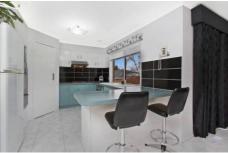

## 90 Fullbrook Drive SUNBURY VIC

WATCH VIDEO NOW! Situated in the idyllic Killara Estate on the high side of the street with commanding views, this home is designed to simplify your life and will surprise you with what it has to offer. The ground floor boasts a magnificent theatre room, study, beautifully appointed kitchen with near new appliances and family room. Upstairs are four spacious bedrooms, each with BIR's, master with FES and parents retreat as well as an ideal, centrally located living room. Close to schools and public transport. Also features home theatre system, home automation, ducted vac, quick recovery gas HWS, air con, ducted heating, 2 garden sheds and auto SLUG. You won't believe what else this magnificent home has to offer! Inspection is an absolute must. \*Photo id required at opens.