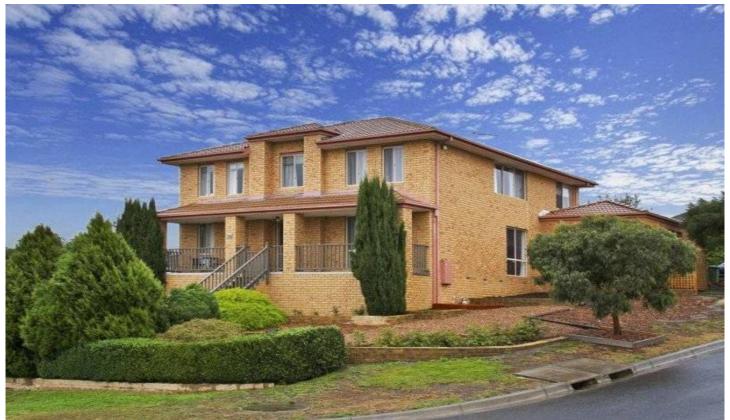

## 90 Fullbrook Drive SUNBURY VIC

WATCH VIDEO NOW! Situated in the idyllic Killara Estate on the high side of the street with commanding views, this home is designed to simplify your life and will surprise you with what it has to offer. The ground floor boasts a magnificent theatre room, study, beautifully appointed kitchen with near new appliances and family room. Upstairs are four spacious bedrooms, each with BIR's, master with FES and parents retreat as well as an ideal, centrally located living room. Close to schools and public transport. Also features home theatre system, home automation, ducted vac, quick recovery gas HWS, air con, ducted heating, 2 garden sheds and auto SLUG. You won't believe what else this magnificent home has to offer! Inspection is an absolute must. \*Photo id required at opens.