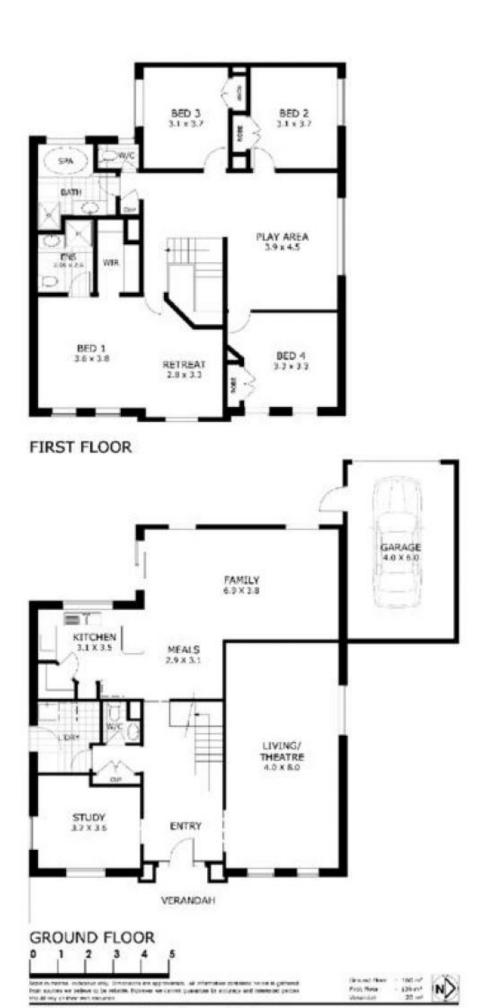

## 90 Fullbrook Drive SUNBURY VIC

WATCH VIDEO NOW! Situated in the idyllic Killara Estate on the high side of the street with commanding views, this home is designed to simplify your life and will surprise you with what it has to offer. The ground floor boasts a magnificent theatre room, study, beautifully appointed kitchen with near new appliances and family room. Upstairs are four spacious bedrooms, each with BIR's, master with FES and parents retreat as well as an ideal, centrally located living room. Close to schools and public transport. Also features home theatre system, home automation, ducted vac, quick recovery gas HWS, air con, ducted heating, 2 garden sheds and auto SLUG. You won't believe what else this magnificent home has to offer! Inspection is an absolute must. \*Photo id required at opens.