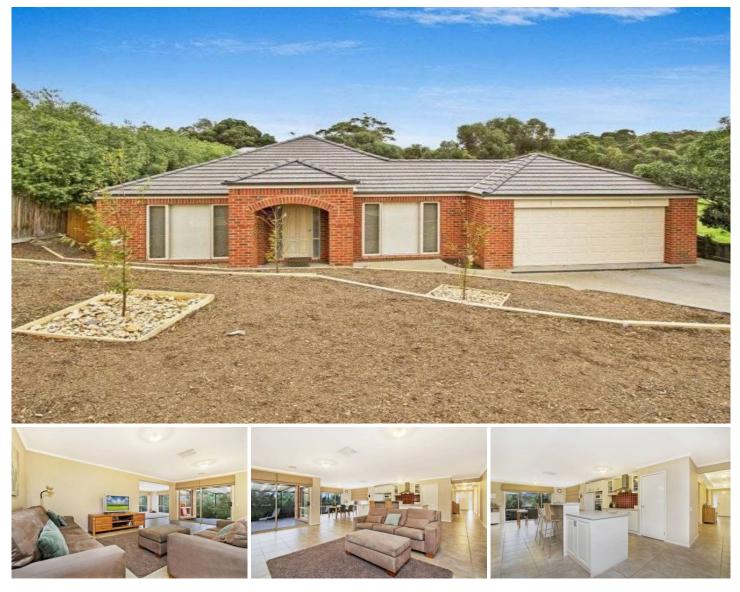

## 23 Spavin Drive SUNBURY VIC

WATCH VIDEO NOW! You'll feel like you're going on holiday every time you turn in to your street! The worries of the world will melt away in this tightly held, tranquil and picturesque pocket of Sunbury. This immaculately kept home set on approx 900sqm comprises 4 very generous bedrooms, all with BIR's, master with his 'n' her WIR's and a spacious ensuite with twin basins. A wide, welcoming entrance showcases the formal lounge and dining which are situated at the front of the home, whilst a further 2 light filled living areas are toward the rear with a kitchen boasting ample storage and bench space and quality s/s appliances adjoins the meals area and forms the central hub of the home. Additional features include a central family bathroom, laundry with external access, ducted heating, evaporative cooling, large 8x6m shed, DLUG on remote with rear access for your boat or trailer as well as a fantastic outdoor entertaining area. With public transport 4 🛤 2 🚔 2 🚘