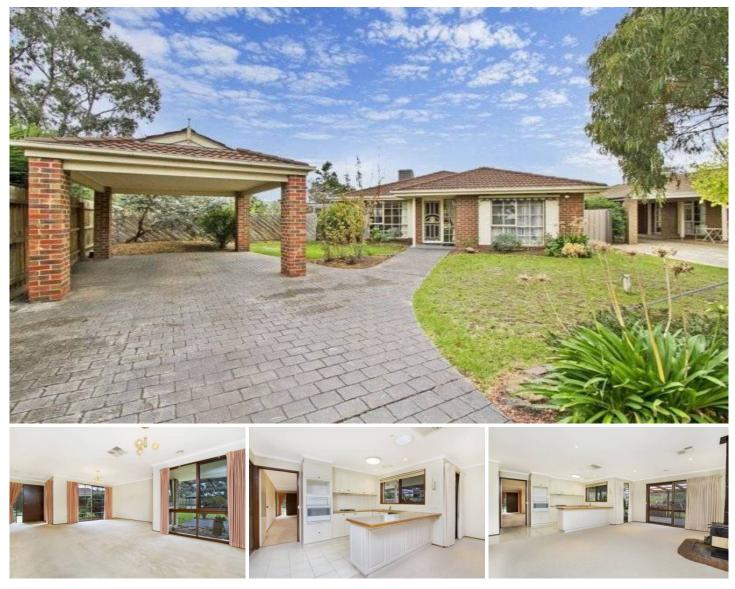

## **17 Chifley Court SUNBURY VIC**

This home situated at the top of a quiet family court in the highly respected Gum Tree Hills Estate is a wonderful opportunity to settle your family in to a location that offers nearby public transport, schools, shops and walking tracks. Comprising 3 bedrooms all with BIR's, master with WIR and ensuite, separate lounge, kitchen and adjoining meals/family room with the ambient warmth of a wood heater, central bathroom and laundry with external access. Additional features include ducted heating, evaporative cooling, paved outdoor entertaining area, single carport. The large allotment of approx 680sqm, with secure fencing, provides plenty of room for the kids to safely play. Call today to arrange your inspection. 3 🛤 2 🚰 1 🚘