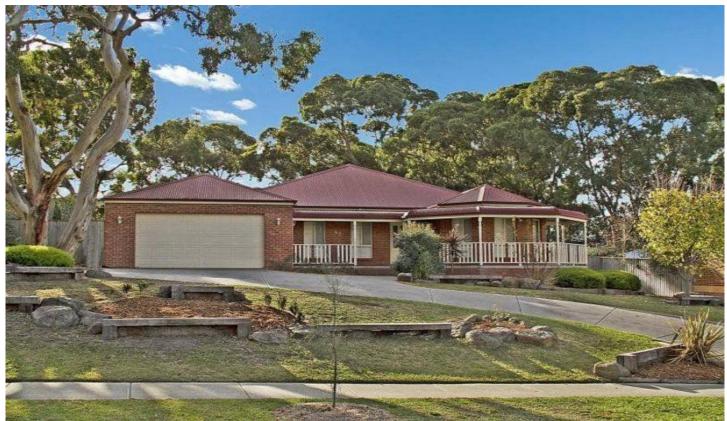

## **42 Fullwood Drive SUNBURY VIC**

WATCH VIDEO NOW! Walking tracks, local reserves and native birds are the backdrop to this extraordinary family home situated in the prestigious Hedland Park Estate. With generous proportions throughout and attention given to even the finest detail of the home it is truly family living at its best. Comprising 5 bedrooms, all with BIRs, master with WIR and FES, spacious living room, a huge well appointed kitchen with a 900mm oven, d/washer, butlers pantry and abundant bench space adjoining a brightly lit open plan meals/family area. Additional features include a central family bathroom with double basins, laundry with external access, timber floors, ducted heating and cooling, down lights throughout, ducted vac, DLUG, outdoor undercover entertaining, established landscaped gardens all set on approximately 1294sqm. Call today disappointment.