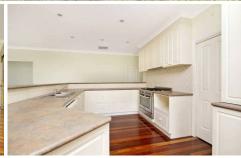

## **42 Fullwood Drive SUNBURY VIC**

WATCH VIDEO NOW! Walking tracks, local reserves and native birds are the backdrop to this extraordinary family home situated in the prestigious Hedland Park Estate. With generous proportions throughout and attention given to even the finest detail of the home it is truly family living at its best. Comprising 5 bedrooms, all with BIRs, master with WIR and FES, spacious living room, a huge well appointed kitchen with a 900mm oven, d/washer, butlers pantry and abundant bench space adjoining a brightly lit open plan meals/family area. Additional features include a central family bathroom with double basins, laundry with external access, timber floors, ducted heating and cooling, down lights throughout, ducted vac, DLUG, outdoor undercover entertaining, established landscaped gardens all set on approximately 1294sqm. Call today disappointment.