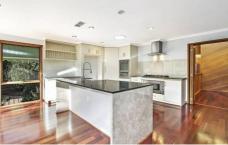

## 14 Balmoral Circuit SUNBURY VIC

WATCH VIDEO NOW! What a wonderful place to call your home! An abundance of warmth, character and charm is what makes this home so special and so delightful. Greeted with cathedral ceilings, this home has been designed to take full advantage of the environment to give maximum light throughout all year round. Property Comprises: 3 bedrooms all with BIR's, plus a full study complete with built in desk, shelving and cupboard space, master complete with full ensuite and WIR and enjoy a flowing split level floor plan with two separate living zones. The centrepiece of this home is the open kitchen/meals/living area, this bespoke kitchen features top-line granite, Miele dishwasher, s/steel appliances, and choose from 3 ovens! Outside is just divine, enjoy picturesque gardens and a great paved area to turn into an entertaining haven. Additional features include: ducted heating, 6 split systems, Jarrah timber floors, DLUG on