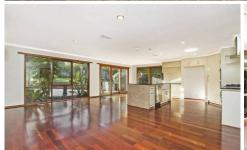

## 14 Balmoral Circuit SUNBURY VIC

WATCH VIDEO NOW! What a wonderful place to call your home! An abundance of warmth, character and charm is what makes this home so special and so delightful. Greeted with cathedral ceilings, this home has been designed to take full advantage of the environment to give maximum light throughout all year round. Property Comprises: 3 bedrooms all with BIR's, plus a full study complete with built in desk, shelving and cupboard space, master complete with full ensuite and WIR and enjoy a flowing split level floor plan with two separate living zones. The centrepiece of this home is the open kitchen/meals/living area, this bespoke kitchen features top-line granite, Miele dishwasher, s/steel appliances, and choose from 3 ovens! Outside is just divine, enjoy picturesque gardens and a great paved area to turn into an entertaining haven. Additional features include: ducted heating, 6 split systems, Jarrah timber floors, DLUG on