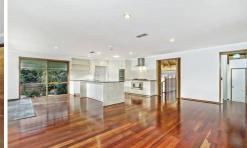

## 14 Balmoral Circuit SUNBURY VIC

WATCH VIDEO NOW! What a wonderful place to call your home! An abundance of warmth, character and charm is what makes this home so special and so delightful. Greeted with cathedral ceilings, this home has been designed to take full advantage of the environment to give maximum light throughout all year round. Property Comprises: 3 bedrooms all with BIR's, plus a full study complete with built in desk, shelving and cupboard space, master complete with full ensuite and WIR and enjoy a flowing split level floor plan with two separate living zones. The centrepiece of this home is the open kitchen/meals/living area, this bespoke kitchen features top-line granite, Miele dishwasher, s/steel appliances, and choose from 3 ovens! Outside is just divine, enjoy picturesque gardens and a great paved area to turn into an entertaining haven. Additional features include: ducted heating, 6 split systems, Jarrah timber floors, DLUG on