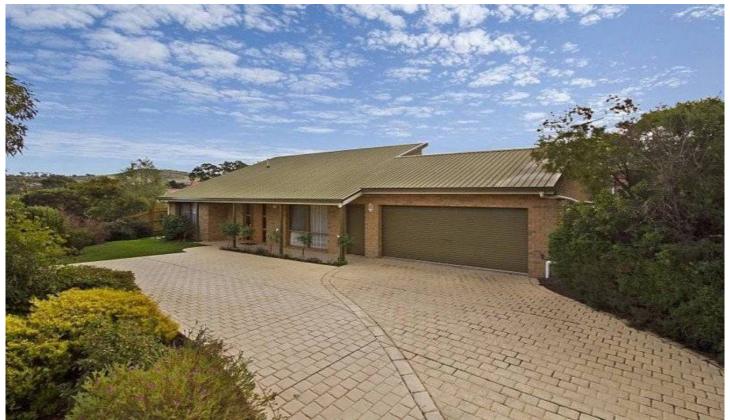

## 14 Balmoral Circuit SUNBURY VIC

WATCH VIDEO NOW! What a wonderful place to call your home! An abundance of warmth, character and charm is what makes this home so special and so delightful. Greeted with cathedral ceilings, this home has been designed to take full advantage of the environment to give maximum light throughout all year round. Property Comprises: 3 bedrooms all with BIR's, plus a full study complete with built in desk, shelving and cupboard space, master complete with full ensuite and WIR and enjoy a flowing split level floor plan with two separate living zones. The centrepiece of this home is the open kitchen/meals/living area, this bespoke kitchen features top-line granite, Miele dishwasher, s/steel appliances, and choose from 3 ovens! Outside is just divine, enjoy picturesque gardens and a great paved area to turn into an entertaining haven. Additional features include: ducted heating, 6 split systems, Jarrah timber floors, DLUG on