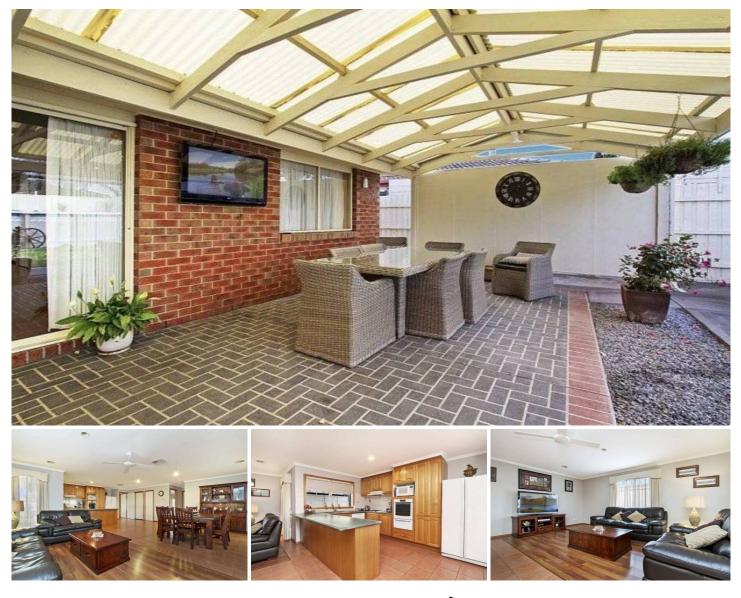

## **16 Archer Avenue SUNBURY VIC**

Set in an easy to access part of the Ashfield Estate is this home that is absolutely second to none easily satisfying both indoor and outdoor family requirements. This home comprises 3 generous bedrooms, all with BIR's and master with FES, separate lounge and open plan meals/family area adjacent to a well appointed kitchen with abundant bench and cupboard space. Additional features include central bathroom, laundry with external access, ducted heating, evap cooling, ceiling fans and a neutral colour scheme that is sure to match your decor. Outside offers a huge pitched roof carport, perfect for the caravan, boat or trailer, with rear access through secure gates to a garage or could be man cave. All this PLUS a pitched roof pergola and optional swimming pool amidst landscaped gardens. Take advantage of owning a home that needs nothing to be done, in a great location close to sporting facilities, parks and public transport. Don't delay! Call today!