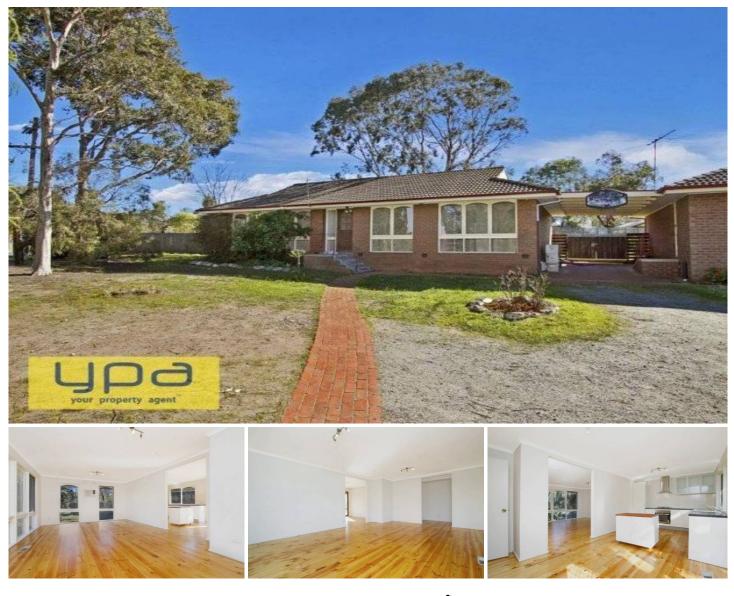

## 6 Richardson Avenue SUNBURY VIC

WATCH VIDEO NOW! Room for everyone! Literally! Situated on just over 1000sqm the main home is bright and airy and has a modern feel that is sure to tick your boxes. Add to this the option of a second semi-self-contained unit and you have something quite unique. The main home has been given an amazing makeover that needs to be seen to be believed and the first surprise is the size of the lounge; it's huge. It also comprises three bedrooms, all with BIRS, a stylish kitchen with a moveable island bench and all new stainless steel appliances adjoins the meals area which overlooks the backyard. A central family bathroom and conveniently located laundry with rear access also feature with beautiful polished timber floorboards, ducted heating and air/con, new carpets, rear access through the carport, plenty of driveway accommodation and close proximity to local shops, schools, parkland and public transport. Adjoining the carport is the fantastic option of two further