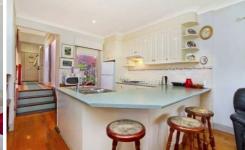

## 15A Abelia Court SUNBURY VIC

WATCH VIDEO NOW! Situated close to all Sunbury has to offer, in a wonderful court location, hidden behind an unassuming exterior, this exquisite, light filled home boasts sophisticated taste and character. Comp 3 bedrooms, all with BIR's and master adjoining a recently renovated central bathroom that is nothing short of sensational with its unique stained glass window feature. The home also offers an open plan kitchen/meals and living area with high ceilings that increase the sense of space and light, as well as unobtrusive European Laundry and two separate light wells that can be used as either a quiet sitting area or garden patio. Additional features inc new appliances, ceiling roses, gas heating, air conditioner, quality window furnishings, timber floors, SLUG, covered pergola adjoining the living area and a small low maintenance back yard. Whether this is your first step toward downsizing, a jump into a low maintenance lifestyle or an astute investment