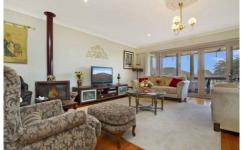

## 15A Abelia Court SUNBURY VIC

WATCH VIDEO NOW! Situated close to all Sunbury has to offer, in a wonderful court location, hidden behind an unassuming exterior, this exquisite, light filled home boasts sophisticated taste and character. Comp 3 bedrooms, all with BIR's and master adjoining a recently renovated central bathroom that is nothing short of sensational with its unique stained glass window feature. The home also offers an open plan kitchen/meals and living area with high ceilings that increase the sense of space and light, as well as unobtrusive European Laundry and two separate light wells that can be used as either a quiet sitting area or garden patio. Additional features inc new appliances, ceiling roses, gas heating, air conditioner, quality window furnishings, timber floors, SLUG, covered pergola adjoining the living area and a small low maintenance back yard. Whether this is your first step toward downsizing, a jump into a low maintenance lifestyle or an astute investment