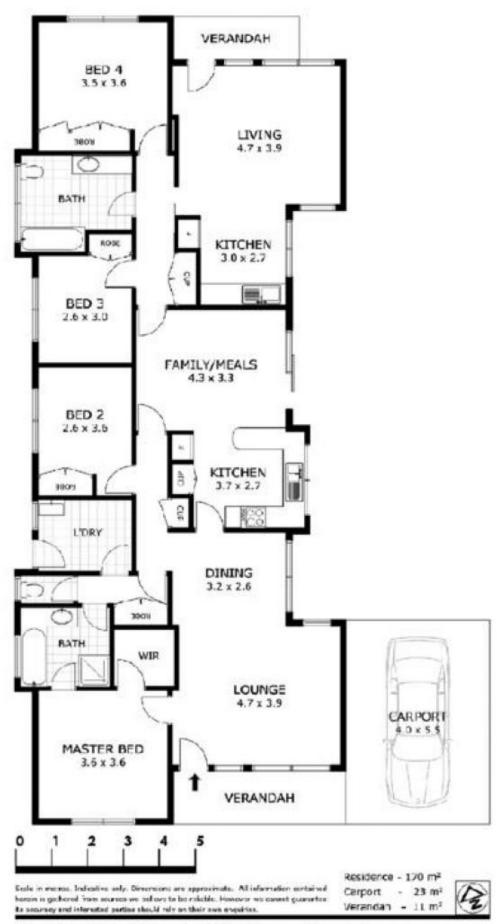

## **8 Coppelius Close SUNBURY VIC**

Value unlike anything you've seen before, we guarantee this home will satisfy. This home has an easy flowing floor plan, with a large lounge, kitchen/ meals area. The home comprises of 4BR's with BIRs and an optional 5th bedroom which can also be used as a second semi-independent living zone. The master bedroom has a WIR and a two way ensuite. Additional features include: A spacious bathroom, a laundry with external access, separate toilet, an outdoor shed, 2 car carport, ceiling fans throughout, heating and cooling and a wall furnace in the 5th bedroom. With lots of appeal this home has been looked after and has been left in great condition for its new owner. Location won't let you down as you are based only a 2 minute walk from Spavin Lake with a playground and great walking and bike tracks all around, you will have no trouble keeping your family entertained also a short drive to Sunbury Town and easy access to public transport. Call us today for your