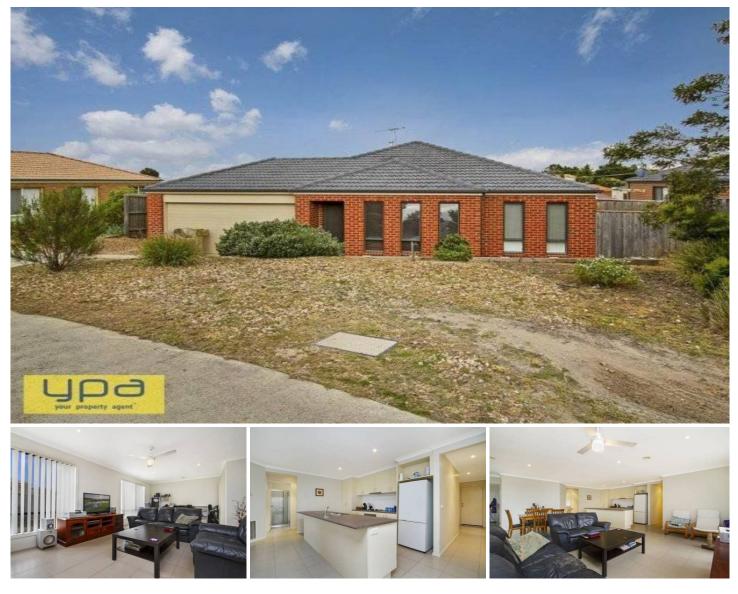

## **16 Raine Court SUNBURY VIC**

It is not often that a four bedroom home comes along that has such an easy plan to work with. Master bedroom is located at the front of the home and offers WIR and FES whilst the other bedrooms are off a hallway adjacent to the open plan living area. A well appointed kitchen with plenty of bench and cupboard space is a seamless part of the brightly lit meals and living areas that overlook a wide back yard which is perfect for all aspects of family living. Additional features include family bathroom, laundry with external access, ducted heating, modern colours throughout and DLUG with internal access all in a quiet court location! Call today to arrange your inspection. \*Photo ID required at open for inspection. 4 🛤 2 🚔 2 🖨