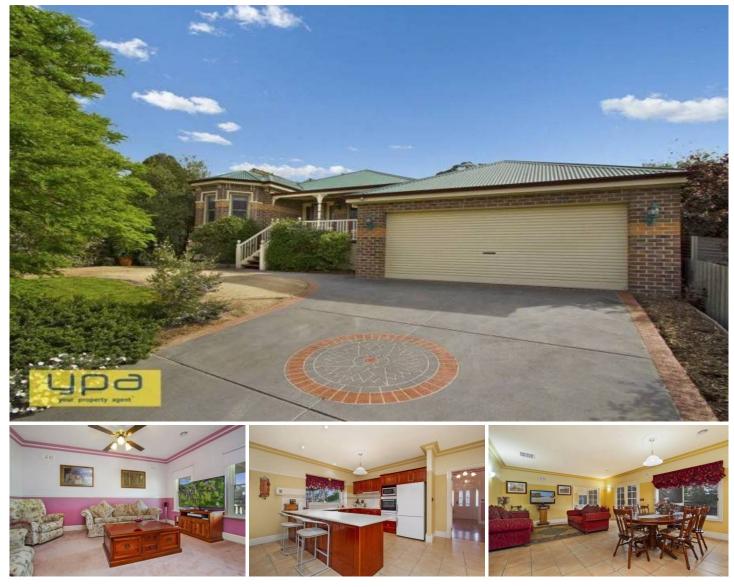

## 2 Macdonald Place SUNBURY VIC

Immerse yourself in sheer quality with this delightful Victorian style 4BR home. Here is a feature packed quality home with a wonderful mix of formal & informal living areas. Located in the Strathearn Estate with a number of schools, bike paths and parks to your disposal, your family will have no trouble feeling right at home. Enjoy a large undercover decked area and a beautifully sculptured garden which will give you an outstanding viewpoint at the top. This property includes: Master W/FES and spa & WIR, BRs with BIR's, separate toilet, centrally located bathroom, ducted vacuum, Laundry with external access, Evap cooling, ducted heating, remote DLUG, and a cottage style garden shed and the features don't stop there! There is also an abundant amount of of storage underneath the home and also car spacing throughout the front of the home including ample driveway space. Located in a quite court you will absolutely fall in love with this one. Call us