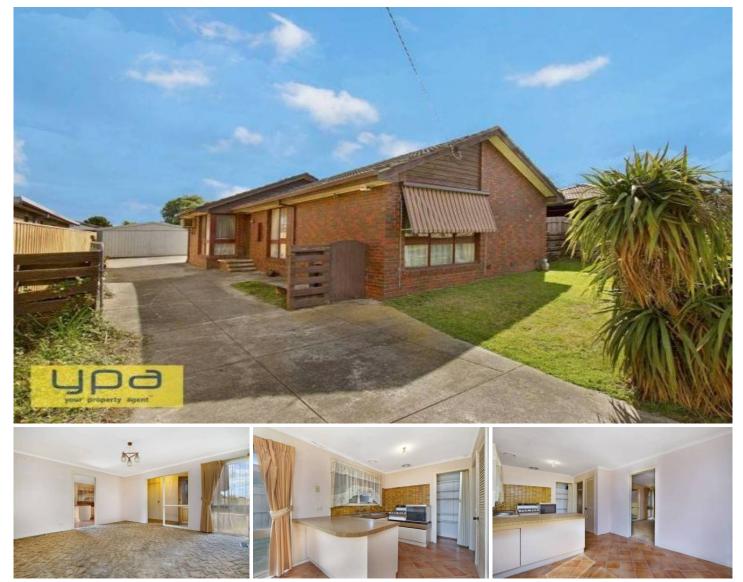

## 65 Calder Highway DIGGERS REST VIC

If a bit of work doesn't faze you, if you have skills or even a little foresight and a DOER UPPERER is not out of the question, then this is the house for you! Situated on an allotment off approximately 600sqm this is your opportunity to spend a little to gain a lot. Comprising 3 bedrooms with BIR's, kitchen/meals area, lounge, bathroom and laundry as well as a huge garage out the back, the home just needs vision and TLC. With easy access to the Calder Highway for a quick trip to the City or head out just as quickly and easily to other major arterials. Potential plus for a solid start. Inspect today.