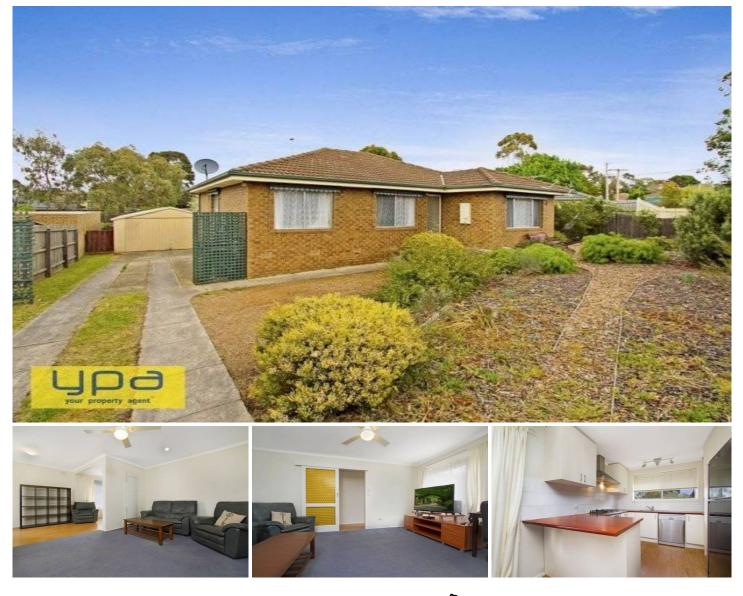

## **31 Blyton Crescent SUNBURY VIC**

Undoubtedly this is the pick of the bunch, so take advantage of the chance to own a home that won't stress your finances or make a wise investment choice and add to your existing portfolio. Comprising 3 bedrooms, 2 with BIR's, family bathroom, versatile L shaped, light filled lounge adjoining a well appointed kitchen/meals area. Also features laundry with external access, garage, neat and tidy gardens and an absolutely superb location, being close to local sporting facilities, walking tracks, schools and public transport. Be prepared to bring your cheque book and MAKE AN OFFER! Call for your inspection today! \*Photo ID required at open for inspections.