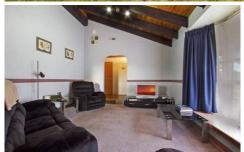

## 2 Leith Court SUNBURY VIC

This is one that will complete your checklist! An ideal location, close to major access roads for a city commute, sporting facilities, local schools, shops and extended hours medical centre makes this perfect for your family. The home offers 3 bedrooms, master with FES and BIRs, other bedrooms generous in size and offering BIRs. A kitchen with an unusual bay window feature maximises light and with the adjoining meals area overlooks an expanse of undercover pergola area, just outside the door. The lounge has exposed brickwork, cathedral ceilings and a wood fire as well a BI wet bar but you also have a second versatile space with a number of options. Additional features include a central family bathroom, laundry with external access, ducted heating, ceiling fans, DLUG and all set on an allotment of just under 800sqm.