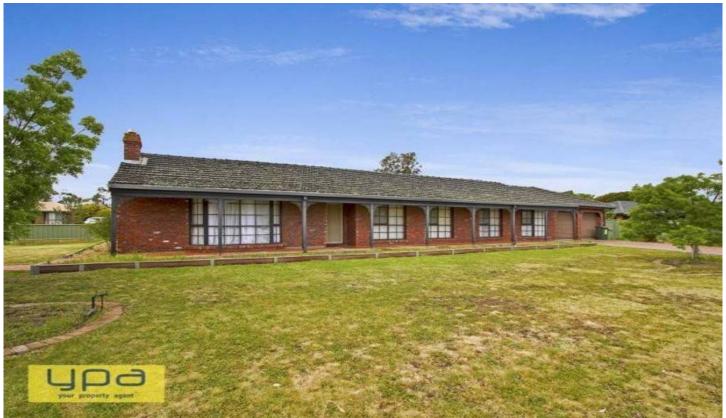

## 2 Leith Court SUNBURY VIC

This is one that will complete your checklist! An ideal location, close to major access roads for a city commute, sporting facilities, local schools, shops and extended hours medical centre makes this perfect for your family. The home offers 3 bedrooms, master with FES and BIRs, other bedrooms generous in size and offering BIRs. A kitchen with an unusual bay window feature maximises light and with the adjoining meals area overlooks an expanse of undercover pergola area, just outside the door. The lounge has exposed brickwork, cathedral ceilings and a wood fire as well a BI wet bar but you also have a second versatile space with a number of options. Additional features include a central family bathroom, laundry with external access, ducted heating, ceiling fans, DLUG and all set on an allotment of just under 800sqm.