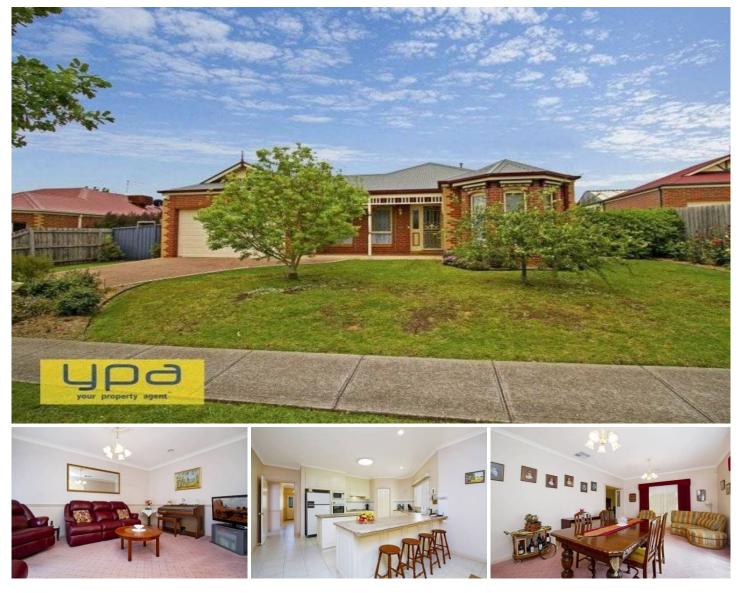

## **19 Belleview Drive SUNBURY VIC**

WATCH VIDEO NOW! At the entrance to the superb Jackson's Hill Estate is this one owner quality built Federation inspired P&A home that boasts a huge allotment of over 850sqm and offers a great proportion of indoor and outdoor living space. Comprising 5 bedrooms, each with BIR's and master with WIR and FES as well as multiple living zones, including a formal lounge and separate rumpus. The bright, well appointed kitchen easily accommodates a central island bench, has extensive cupboard and bench space and overlooks the pitched roof outdoor entertaining area, perfect all year round. Additional features to this bright and airy home include Federation features, such as tall ceilings, dado rails, ceiling roses and decorative cornices and archways, ducted heating, evap cooling, ducted vac, a central family bathroom, laundry with ext access, DLUG on remote with rear access and attractive established gardens.