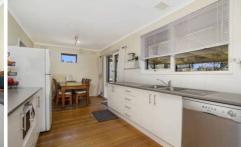

## 15 Blyton Crescent SUNBURY VIC

This home is just so close to everything kindergarten, schools, local shops, public transport and central to sporting facilities. Move in to a home where the hard work has been done! On concrete stumps and comprising three bedrooms, 2 with BIR's, a spacious light filled lounge, modern updated kitchen with s/s appliances and abundant bench and cupboard space with adjoining dining room that leads out to a fantastic undercover all weather, outdoor area. As well as backing on to the nature reserve, additional features include; timber floors, s/system, d/heating, ceiling fans, garden shed, water tank, under house storage, ample driveway car space as well as a single carport, powered garage. Definitely one with the lot!