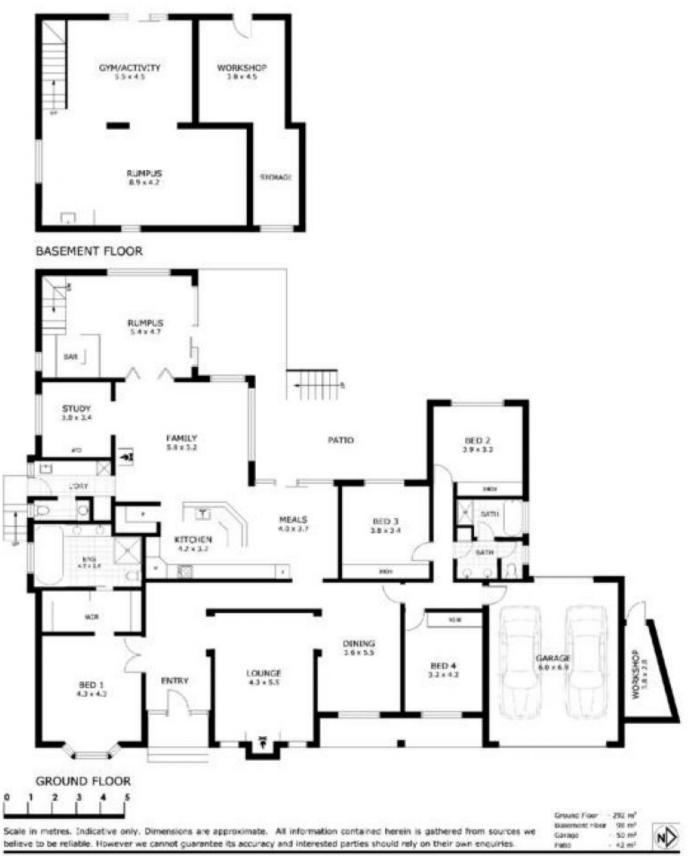

## 62 Yellow Gum Boulevard SUNBURY VIC

WATCH VIDEO NOW! Situated on approximately 1300sqm, this special home with immaculate presentation is nestled amongst the gum trees of the highly respected Sherwood Estate and is nothing short of outstanding. A wide welcoming entry is indicative of the spaciousness of the design. Comprising 4 generous bedrooms, all with BIR's, master with WIR and FES complete with spa bath, double vanity and large shower, multiple living zones; formal, family, bar/rumpus room as well as a versatile downstairs multi-purpose area that can be a 4th living, hobby or home office space; with a separate work or storage room. Immersed in plenty of natural light and enjoying the ambience of natural timber and exposed brickwork features, the meals area captures beautiful views across the back of the home, whilst this same fresh outlook is enjoyed in the kitchen where a skylight provides maximum light even on the dullest day. The well-appointed