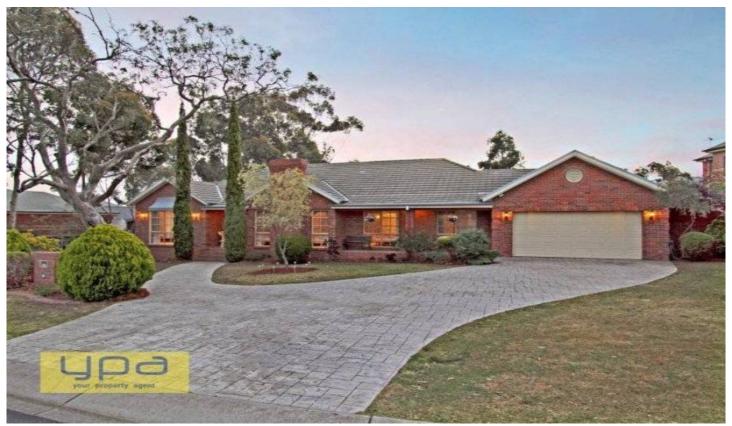

## 62 Yellow Gum Boulevard SUNBURY VIC

WATCH VIDEO NOW! Situated on approximately 1300sqm, this special home with immaculate presentation is nestled amongst the gum trees of the highly respected Sherwood Estate and is nothing short of outstanding. A wide welcoming entry is indicative of the spaciousness of the design. Comprising 4 generous bedrooms, all with BIR's, master with WIR and FES complete with spa bath, double vanity and large shower, multiple living zones; formal, family, bar/rumpus room as well as a versatile downstairs multi-purpose area that can be a 4th living, hobby or home office space; with a separate work or storage room. Immersed in plenty of natural light and enjoying the ambience of natural timber and exposed brickwork features, the meals area captures beautiful views across the back of the home, whilst this same fresh outlook is enjoyed in the kitchen where a skylight provides maximum light even on the dullest day. The well-appointed