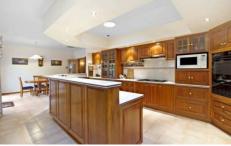

## 62 Yellow Gum Boulevard SUNBURY VIC

WATCH VIDEO NOW! Situated on approximately 1300sqm, this special home with immaculate presentation is nestled amongst the gum trees of the highly respected Sherwood Estate and is nothing short of outstanding. A wide welcoming entry is indicative of the spaciousness of the design. Comprising 4 generous bedrooms, all with BIR's, master with WIR and FES complete with spa bath, double vanity and large shower, multiple living zones; formal, family, bar/rumpus room as well as a versatile downstairs multi-purpose area that can be a 4th living, hobby or home office space; with a separate work or storage room. Immersed in plenty of natural light and enjoying the ambience of natural timber and exposed brickwork features, the meals area captures beautiful views across the back of the home, whilst this same fresh outlook is enjoyed in the kitchen where a skylight provides maximum light even on the dullest day. The well-appointed