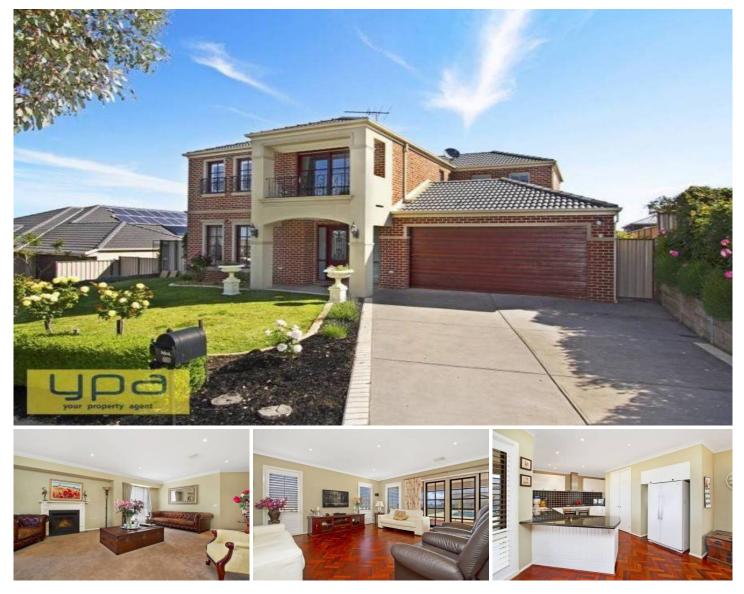

## 8 Nottinghill Rise SUNBURY VIC

WATCH VIDEO NOW! The prestigious Jacksons Hill is the perfect backdrop for this awe inspiring two storey home that is dressed to impress and will astonish even the most fastidious of buyers. Featuring parquetry floors upon entry, the lower level expands out to a myriad of living options. From formal lounge, to rumpus/theatre room, a generous study, flowing on to the open plan meals and family area and finally to the sumptuous kitchen with granite bench tops, quality appliances including two ovens, plenty of storage and with bi-fold windows to bring the irresistible outside alfresco area, in. A gracious curved staircase invites you upstairs to 4 very generous bedrooms, all with WIR's and master with FES including double vanity, large shower and sep WC. There has been no compromise on quality with Caesar stone bench tops featuring throughout, inc in the powder room and laundry, as well as 10ft ceilings, gas log fire, ducted heating and refrigerated