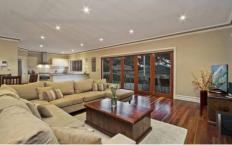

## 77 Fullwood Drive SUNBURY VIC

Like flicking through the pages of a glossy magazine, this is truly something special. Situated in the much desired Headland Park Estate on approx. 780m2, this stunning home has everything you could ever need and want. Apart from the grand street presence, you will be amazed when you walk in, with polished timber floors, ornate features such as decorate archways, ultra-thick cornicing, 2.7m high ceilings and a formal lounge upon entry complete with a gas fireplace. Also comprises: 3 grand sized bedrooms each with BIR's, plus study/4th bedroom, master with WIR & full ensuite. Enjoy the open plan & spacious kitchen/meals & adjoining living area, kitchen is complete with stainless steel appliances, ceasar stone bench tops, appliance cabinet and dishwasher. Out through bi-fold-doors you will find a marvellous entertaining area with leafy surroundings to enjoy! Additional Features Include: ducted heating, evaporative cooling, DLUG (7m x