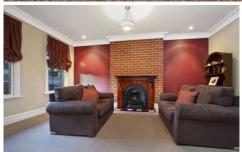

## 77 Fullwood Drive SUNBURY VIC

Like flicking through the pages of a glossy magazine, this is truly something special. Situated in the much desired Headland Park Estate on approx. 780m2, this stunning home has everything you could ever need and want. Apart from the grand street presence, you will be amazed when you walk in, with polished timber floors, ornate features such as decorate archways, ultra-thick cornicing, 2.7m high ceilings and a formal lounge upon entry complete with a gas fireplace. Also comprises: 3 grand sized bedrooms each with BIR's, plus study/4th bedroom, master with WIR & full ensuite. Enjoy the open plan & spacious kitchen/meals & adjoining living area, kitchen is complete with stainless steel appliances, ceasar stone bench tops, appliance cabinet and dishwasher. Out through bi-fold-doors you will find a marvellous entertaining area with leafy surroundings to enjoy! Additional Features Include: ducted heating, evaporative cooling, DLUG (7m x