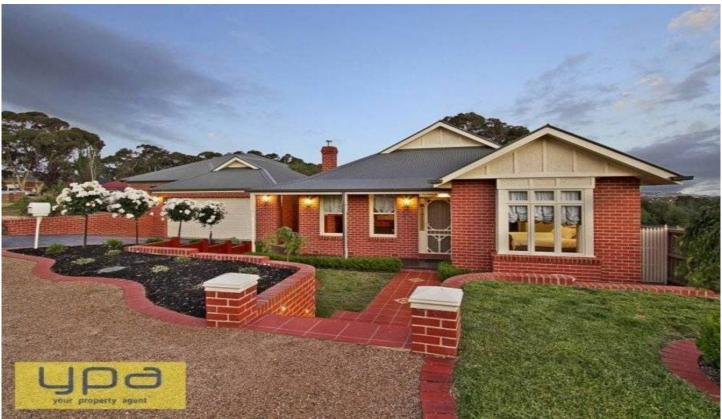

## 77 Fullwood Drive SUNBURY VIC

Like flicking through the pages of a glossy magazine, this is truly something special. Situated in the much desired Headland Park Estate on approx. 780m2, this stunning home has everything you could ever need and want. Apart from the grand street presence, you will be amazed when you walk in, with polished timber floors, ornate features such as decorate archways, ultra-thick cornicing, 2.7m high ceilings and a formal lounge upon entry complete with a gas fireplace. Also comprises: 3 grand sized bedrooms each with BIR's, plus study/4th bedroom, master with WIR & full ensuite. Enjoy the open plan & spacious kitchen/meals & adjoining living area, kitchen is complete with stainless steel appliances, ceasar stone bench tops, appliance cabinet and dishwasher. Out through bi-fold-doors you will find a marvellous entertaining area with leafy surroundings to enjoy! Additional Features Include: ducted heating, evaporative cooling, DLUG (7m x