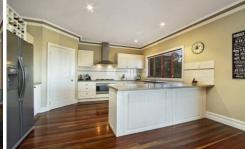

## 77 Fullwood Drive SUNBURY VIC

Like flicking through the pages of a glossy magazine, this is truly something special. Situated in the much desired Headland Park Estate on approx. 780m2, this stunning home has everything you could ever need and want. Apart from the grand street presence, you will be amazed when you walk in, with polished timber floors, ornate features such as decorate archways, ultra-thick cornicing, 2.7m high ceilings and a formal lounge upon entry complete with a gas fireplace. Also comprises: 3 grand sized bedrooms each with BIR's, plus study/4th bedroom, master with WIR & full ensuite. Enjoy the open plan & spacious kitchen/meals & adjoining living area, kitchen is complete with stainless steel appliances, ceasar stone bench tops, appliance cabinet and dishwasher. Out through bi-fold-doors you will find a marvellous entertaining area with leafy surroundings to enjoy! Additional Features Include: ducted heating, evaporative cooling, DLUG (7m x