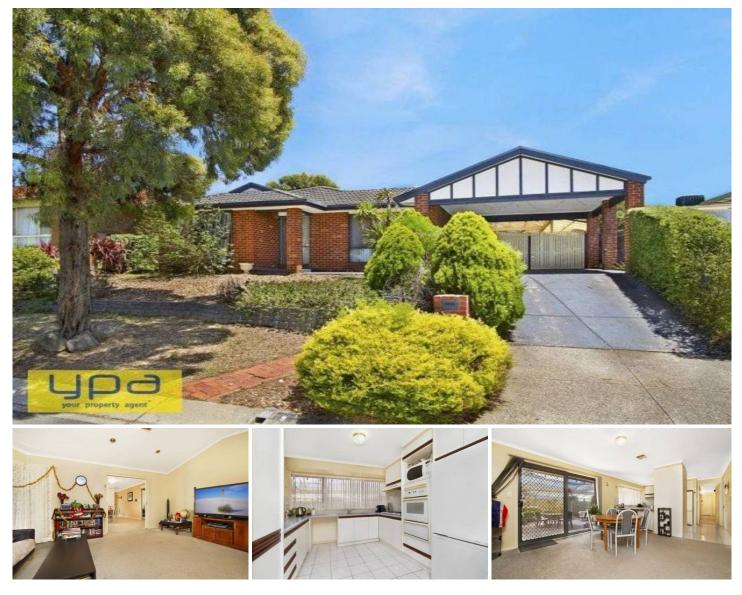

## 9 Brett Court SUNBURY VIC

What a location! What a home! Situated close to schools, public transport, local shops and walking tracks as well as only a brisk walk away from the Station, this home offers great value and yet does not compromise quality and features. Offering 4 bedrooms, all with BIRs, master with FES as well as two living areas; one toward the front of the home with an adjoining dining area and a second family living room that flows easily from the meals area. The kitchen is very user-friendly and is bathed in natural light. The kitchen and adjoining meals area overlook a superb undercover entertaining area and make this home great for family and entertaining alike. Additional features include a family bathroom, laundry, ducted heating, split system, attractive gardens with garden shed, double carport and a great sized allotment of approx. 650sqm. Put this one at the top of your list! Call today to arrange your inspection.

4 🛤 2 🚔 2 🚘

View : https://www.ypa.com.au/7388056

Lisa Totaro 0410 144 215