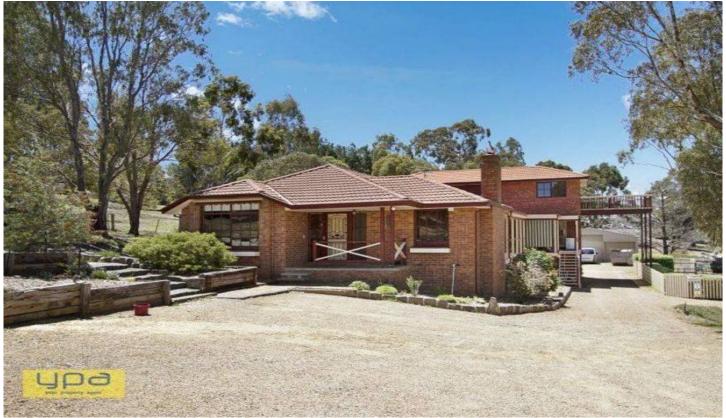

## **40 Enterprize Drive SUNBURY VIC**

Need the ultimate home with a big spacious feel? On a large allotment (approx. 1.05Ha) this could be the answer to all your dreams. Located in the valley of Emu bottom this home is not far from schools or a short trip into Sunbury Township. On entrance to this property is a beautiful veranda which leads you inside to find 6 bedrooms, Master bedroom includes WIR and ensuite, 2 bathrooms and 3 toilets. Further to this you will love 3 large living spaces perfect for an adult's retreat, children's area and even a billiard/rumpus room. Located under the house is a home office perfect for that stay at home worker. Outdoors you will find 2 beautiful pergolas for your convenience of outdoor entertaining with beautiful views that overlook the swimming pool for those hot summer nights. Outback you will find a big shed which is fully powered, able to store between 6 to 8 cars and a mechanic pit for those car lovers! Added features include Ducted reverse cycle