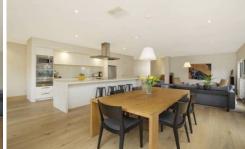

## 18 Earlington Crescent SUNBURY VIC

WATCH VIDEO NOW! Attention to detail and an affinity with the environment are evident as soon as you step into of this 4 years young, split level home. With design elements to reduce energy consumption, the class & sophistication of the floor plan, building materials & fittings are apparent from the outset as the entrance door opens into an entry foyer where American Oak boards & high ceilings welcome you. Comprising a master suite, with WIR & FES, including a bath & twin vanities, 2 further generous bedrooms, both with BIRS, and a versatile fourth bedroom, larger than the others, that can be used as a sound insulated music room, family room or even a study. A separate lounge affords beautiful views from the windows and a restful place to relax whilst the brilliant meals/family area boasts a top of the line kitchen complete with waterfall Caesar stone bench tops, glass splash backs, electric induction hotplates, s/s electric oven with integrated s/s