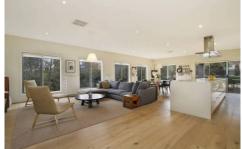

## 18 Earlington Crescent SUNBURY VIC

WATCH VIDEO NOW! Attention to detail and an affinity with the environment are evident as soon as you step into of this 4 years young, split level home. With design elements to reduce energy consumption, the class & sophistication of the floor plan, building materials & fittings are apparent from the outset as the entrance door opens into an entry foyer where American Oak boards & high ceilings welcome you. Comprising a master suite, with WIR & FES, including a bath & twin vanities, 2 further generous bedrooms, both with BIRS, and a versatile fourth bedroom, larger than the others, that can be used as a sound insulated music room, family room or even a study. A separate lounge affords beautiful views from the windows and a restful place to relax whilst the brilliant meals/family area boasts a top of the line kitchen complete with waterfall Caesar stone bench tops, glass splash backs, electric induction hotplates, s/s electric oven with integrated s/s