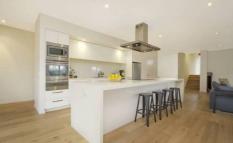

## 18 Earlington Crescent SUNBURY VIC

WATCH VIDEO NOW! Attention to detail and an affinity with the environment are evident as soon as you step into of this 4 years young, split level home. With design elements to reduce energy consumption, the class & sophistication of the floor plan, building materials & fittings are apparent from the outset as the entrance door opens into an entry foyer where American Oak boards & high ceilings welcome you. Comprising a master suite, with WIR & FES, including a bath & twin vanities, 2 further generous bedrooms, both with BIRS, and a versatile fourth bedroom, larger than the others, that can be used as a sound insulated music room, family room or even a study. A separate lounge affords beautiful views from the windows and a restful place to relax whilst the brilliant meals/family area boasts a top of the line kitchen complete with waterfall Caesar stone bench tops, glass splash backs, electric induction hotplates, s/s electric oven with integrated s/s