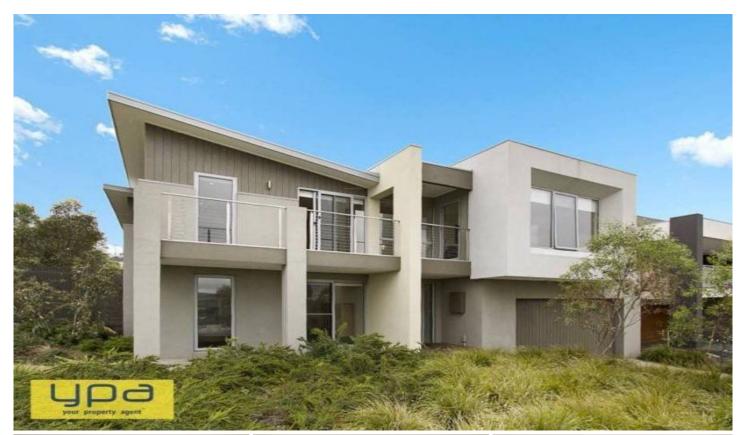

## 18 Earlington Crescent SUNBURY VIC

WATCH VIDEO NOW! Attention to detail and an affinity with the environment are evident as soon as you step into of this 4 years young, split level home. With design elements to reduce energy consumption, the class & sophistication of the floor plan, building materials & fittings are apparent from the outset as the entrance door opens into an entry foyer where American Oak boards & high ceilings welcome you. Comprising a master suite, with WIR & FES, including a bath & twin vanities, 2 further generous bedrooms, both with BIRS, and a versatile fourth bedroom, larger than the others, that can be used as a sound insulated music room, family room or even a study. A separate lounge affords beautiful views from the windows and a restful place to relax whilst the brilliant meals/family area boasts a top of the line kitchen complete with waterfall Caesar stone bench tops, glass splash backs, electric induction hotplates, s/s electric oven with integrated s/s