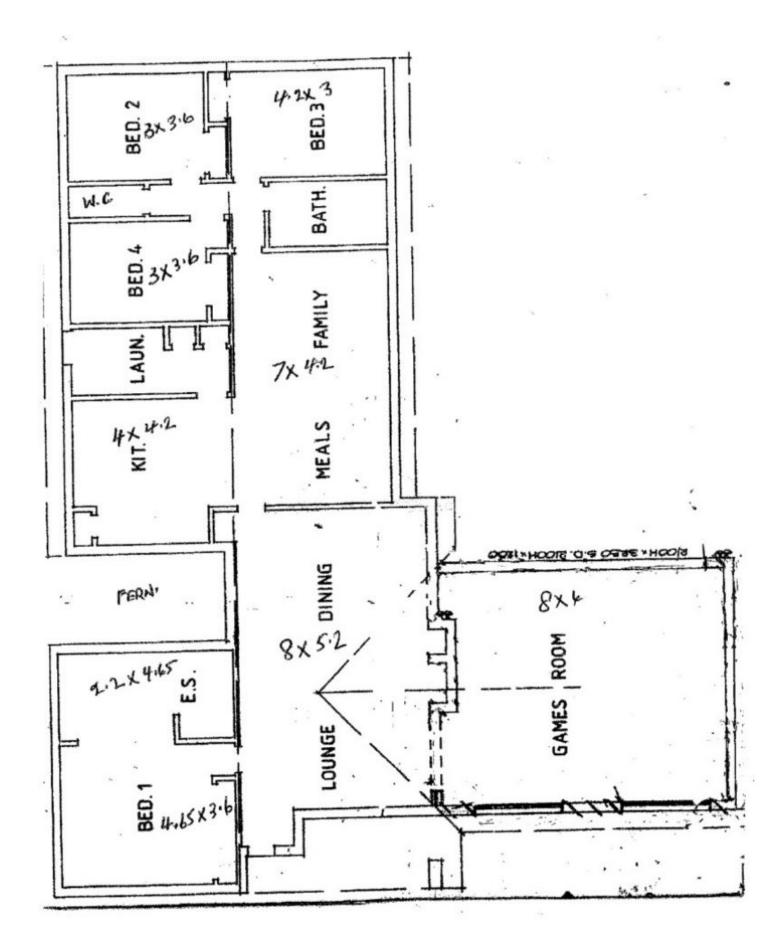

## 540 Racecourse Road SUNBURY VIC

WATCH VIDEO NOW! Surrounded by low maintenance, easy upkeep, native gardens in one of Sunbury's most respected and sought after pockets is this one owner home on 2.5 acres offering the astute purchaser a rare opportunity to have the best of rural and suburban living in the Emu Bottom Estate. Comprising 4 bedrooms, all with BIR's, master with a FES, lounge with cathedral ceilings and exposed brickwork, an adjacent step down entertaining area as well as a modern, updated kitchen boasting a pyrolitic self-cleaning oven, induction cook top, granite stone bench tops and plenty of bench and cupboard space that adjoins the meals and 3rd living area. The home has a bitumen driveway from the entrance to the front of the home and is set toward the back of the block to maximise views and privacy. Additional features include down lights throughout, 2 x split systems, OFP as well as a Coonara heater, central family bathroom and laundry with external