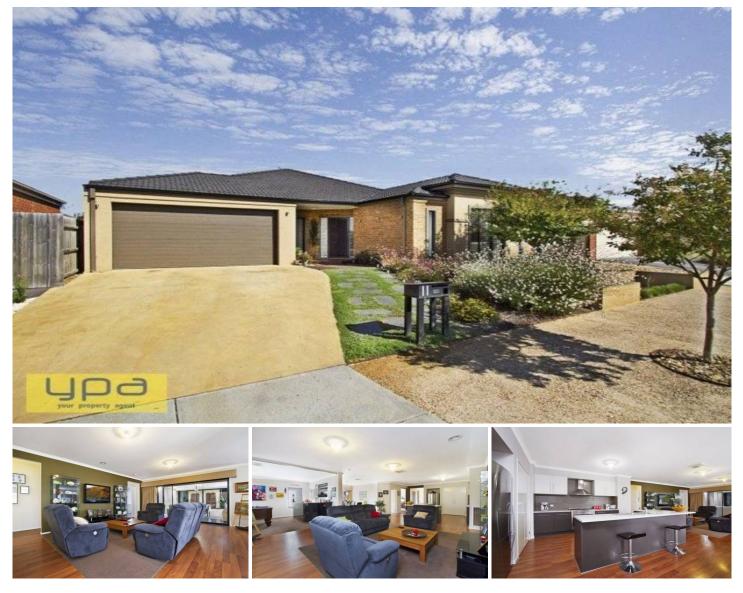

## **11 Ritchie Court SUNBURY VIC**

WATCH VIDEO NOW! This beautifully built Henley home is one to put on the inspection list. Located in a quiet court in the Ashfield Estate this home is close to parks, reserves, public transport, corner shop and schools and is sure to exceed your expectations. The home definitely has a lifestyle and entertainment feel with 3 large versatile living areas big enough for any sized family, event or party. Offering 4 generous sized bedrooms, Master containing FES and WIR, Study and separate bathroom. With added features including ducted heating, evaporative cooling, ducted vacuum, quality stainless steel appliances, neutral modern tones throughout, double lock up garage and side access to the rear yard. Situated where you have every convenience at your fingertips.