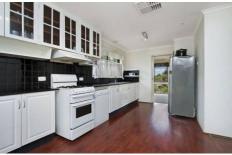

## **5 Hotham Court SUNBURY VIC**

Situated in the greatly loved area of the Gumtree Hills Estate this home is one to come and inspect! Currently tenanted for \$1387 pcm this property is quite the steal. On a block size of approx. 742m2 you will find 3 generous sized bedrooms with BIR, separate living, a spacious kitchen with lots of cupboard space, dishwasher, gas oven, family bathroom and laundry with external access, a man cave/cabin in the backyard and plenty of off street parking for your convenience. This home is around the corner from Kismet Park Primary School, the local corner shop and a short trip away from the Sunbury Township. This property has a lot to offer whether you are a current or new landlord. So be sure not to miss out and book your inspection today. \*Photo ID required at open for inspections.