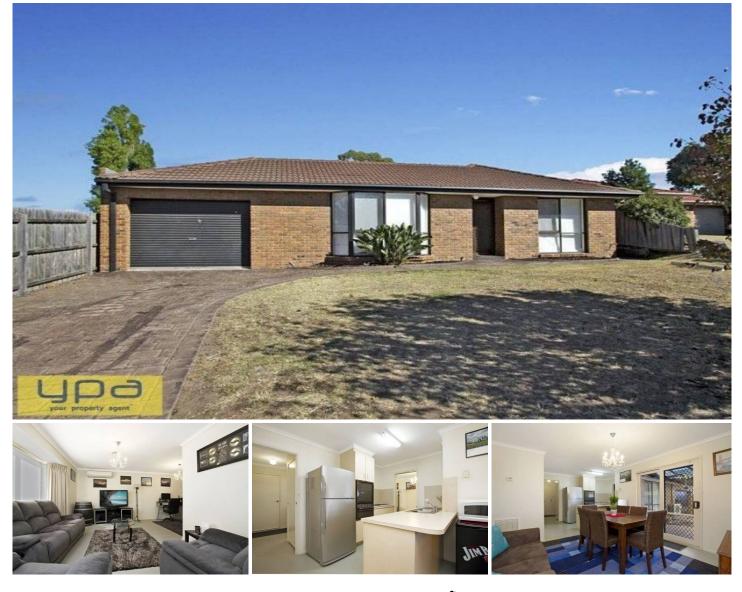

## **1 Dowling Court SUNBURY VIC**

Whether you are a first home buyer, investor or simply just downsizing this could be the home for you. On a great block size of 651m2approx, in a quiet court location with a park right across the road, quick access onto the Calder Highway & within close proximity to Sunbury Heights Primary & Sunbury Downs College. Inside the property you will find 3BR's with BIR's, master with FES and WIR, central bathroom, separate living withkitchen overlooking meals area. Additional Features Include: ducted heating & split system, laundry with external access, an outdoor area to entertain and enjoy, rear access from the single lock up garage, a garden shed and plenty of space for the kids to run around in a big yard. Call us today for your inspection. \*Photo ID required at open for inspection.