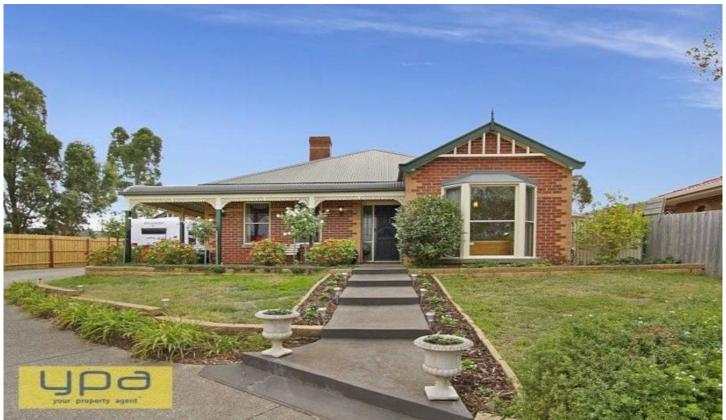

35 De Lisle Avenue SUNBURY VIC

WATCH VIDEO NOW! Nestled atop a block with panoramic views and measuring 1648sqm, this Federation inspired 5BR home has it all. A formal living area and dining room separated by a feature brick chimney with an OFP and timber mantle surround. Features include decorative cornices and ceiling-roses, tessellated tiles, 9ft ceilings, d/heating, s/system. The home is well balanced with BIRs in each bedroom, master with a huge WIR & FES; family bathroom and laundry; a large black wood timber kitchen, with Caesar-stone bench-tops, and quality appliances; flowing into the meals and bright family living area connected by French-doors to pergola, formal outdoor entertaining areas, DLUG on remote, easy to maintain backyard with: Gazebo, water tanks, solar panels, and concealed garden shed. A concrete driveway all the way to the top provides easy access to the home winding thru the gorgeous front garden. Being so close to public transport,