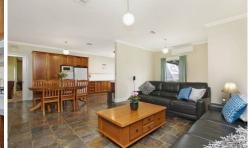

35 De Lisle Avenue SUNBURY VIC

WATCH VIDEO NOW! Nestled atop a block with panoramic views and measuring 1648sqm, this Federation inspired 5BR home has it all. A formal living area and dining room separated by a feature brick chimney with an OFP and timber mantle surround. Features include decorative cornices and ceiling-roses, tessellated tiles, 9ft ceilings, d/heating, s/system. The home is well balanced with BIRs in each bedroom, master with a huge WIR & FES; family bathroom and laundry; a large black wood timber kitchen, with Caesar-stone bench-tops, and quality appliances; flowing into the meals and bright family living area connected by French-doors to pergola, formal outdoor entertaining areas, DLUG on remote, easy to maintain backyard with: Gazebo, water tanks, solar panels, and concealed garden shed. A concrete driveway all the way to the top provides easy access to the home winding thru the gorgeous front garden. Being so close to public transport,