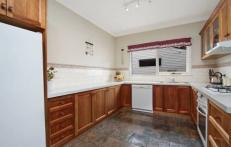

35 De Lisle Avenue SUNBURY VIC

WATCH VIDEO NOW! Nestled atop a block with panoramic views and measuring 1648sqm, this Federation inspired 5BR home has it all. A formal living area and dining room separated by a feature brick chimney with an OFP and timber mantle surround. Features include decorative cornices and ceiling-roses, tessellated tiles, 9ft ceilings, d/heating, s/system. The home is well balanced with BIRs in each bedroom, master with a huge WIR & FES; family bathroom and laundry; a large black wood timber kitchen, with Caesar-stone bench-tops, and quality appliances; flowing into the meals and bright family living area connected by French-doors to pergola, formal outdoor entertaining areas, DLUG on remote, easy to maintain backyard with: Gazebo, water tanks, solar panels, and concealed garden shed. A concrete driveway all the way to the top provides easy access to the home winding thru the gorgeous front garden. Being so close to public transport,