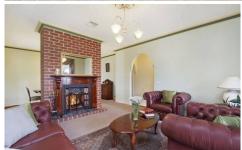

35 De Lisle Avenue SUNBURY VIC

WATCH VIDEO NOW! Nestled atop a block with panoramic views and measuring 1648sqm, this Federation inspired 5BR home has it all. A formal living area and dining room separated by a feature brick chimney with an OFP and timber mantle surround. Features include decorative cornices and ceiling-roses, tessellated tiles, 9ft ceilings, d/heating, s/system. The home is well balanced with BIRs in each bedroom, master with a huge WIR & FES; family bathroom and laundry; a large black wood timber kitchen, with Caesar-stone bench-tops, and quality appliances; flowing into the meals and bright family living area connected by French-doors to pergola, formal outdoor entertaining areas, DLUG on remote, easy to maintain backyard with: Gazebo, water tanks, solar panels, and concealed garden shed. A concrete driveway all the way to the top provides easy access to the home winding thru the gorgeous front garden. Being so close to public transport,