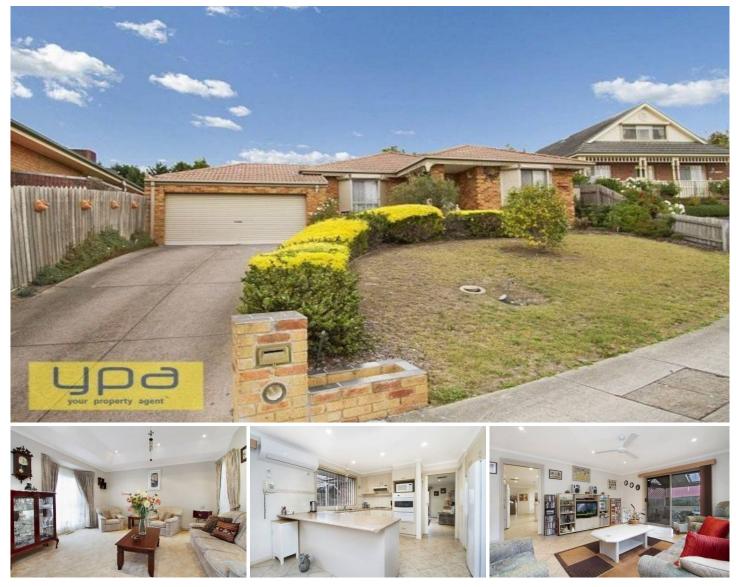

## **11 Solomon Court SUNBURY VIC**

This is truly one with the lot! In a beautiful court location and set in the desired Killara Estate, this home stands proud and has been lovingly maintained. What you will find here is an outstanding split level residence, comprising 4BR's all with BIR's, master complete with WIR and full ensuite, 2 completely separate living zones, one at each end of the home is a good division for the adults and the children or teenagers. A well-kept kitchen is complete dishwasher, gas cooktop and lots of cupboard space. You're going to love the outdoor as it is all set to go with an undercover pergola space perfect for all your entertaining needs. Additional Features Include: split system, ducted heating, evaporative cooling, security roller shutters, DLUG on remote with rear access and so much more. Be quick to inspect! Call us today for your inspection!