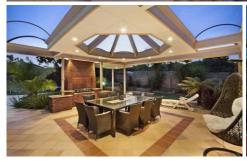

## **5 Solomon Court SUNBURY VIC**

WATCH VIDEO NOW! Wow! On a block of approx 930sqm and built by Sunbury's very own trusted and respected Craftsmen Homes, is this wonderful home designed with the growing family in mind. Situated in the sought after Killara Estate on the high side of the Street, this light filled home comp 4 bedrooms all with BIRs, master with a huge FES with twin vanities and WIR. An open plan study area is adjacent to the first of two living areas. It is toward the front of the home and takes advantage of the beautiful views whilst the other is separate and at the rear. A formal dining room and huge kitchen with double oven and other quality appliances, bench and cupboard space galore, fit the generous proportions of the home. Downstairs, leading directly off the DLUG is a versatile area that has possibilities and potential for things such as a home office, teenagers retreat or even a self-contained unit. The backyard is a dream, completely landscaped and including