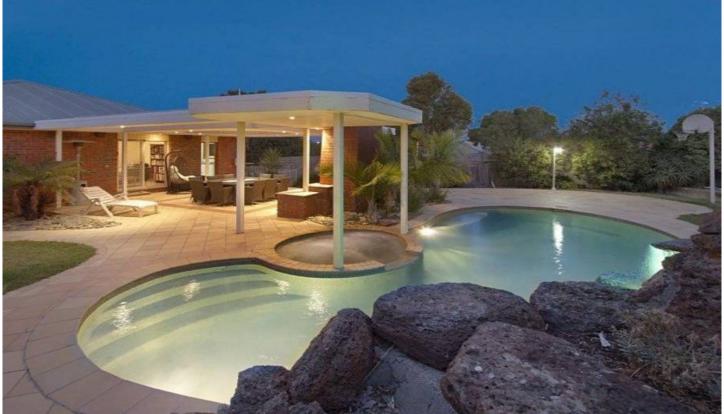

## **5 Solomon Court SUNBURY VIC**

WATCH VIDEO NOW! Wow! On a block of approx 930sqm and built by Sunbury's very own trusted and respected Craftsmen Homes, is this wonderful home designed with the growing family in mind. Situated in the sought after Killara Estate on the high side of the Street, this light filled home comp 4 bedrooms all with BIRs, master with a huge FES with twin vanities and WIR. An open plan study area is adjacent to the first of two living areas. It is toward the front of the home and takes advantage of the beautiful views whilst the other is separate and at the rear. A formal dining room and huge kitchen with double oven and other quality appliances, bench and cupboard space galore, fit the generous proportions of the home. Downstairs, leading directly off the DLUG is a versatile area that has possibilities and potential for things such as a home office, teenagers retreat or even a self-contained unit. The backyard is a dream, completely landscaped and including